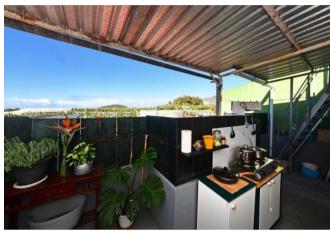

On the upper floor there is a living room, a bedroom, a semi-open kitchen and a bathroom, as well as the staircase to the large roof terrace with beautiful panoramic views of the mountains, the Aridane Valley and the Atlantic Ocean.

The house was renovated in 2019-2020 and is in good condition. The kitchen on the upper floor is "semi-open", i.e. it has a balustrade on the sea side and unobstructed sea views, but a fixed roof.

It is located in the village of Triana, which belongs to Los Llanos, in a rather agricultural part with low building density.