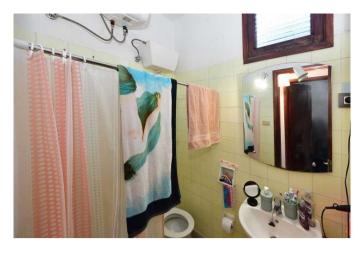

# Two-storey residential building with two flats in Los Llanos, Triana district

You enter the house (approx. 78 m² gross floor area), which was built in 1975, via a small entrance hall, which contains a small flat with kitchen, two bedrooms, a bathroom and a small hallway on the ground floor.

On the upper floor there is a living room, a bedroom, a semi-open kitchen and a bathroom, as well as the staircase to the large roof terrace with beautiful panoramic views of the mountains, the Aridane Valley and the Atlantic Ocean.