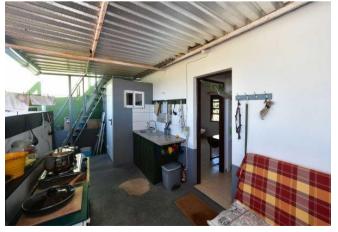

On the upper floor there is a living room, a bedroom, a semi-open kitchen and a bathroom, as well as the staircase to the large roof terrace with beautiful panoramic views of the mountains, the Aridane Valley and the Atlantic Ocean.

The house was renovated in 2019-2020 and is in good condition. The kitchen on the upper floor is "semi-open", i.e. it has a balustrade on the sea side and unobstructed sea views, but a fixed roof.

It is located in the village of Triana, which belongs to Los Llanos, in a rather agricultural part with low building density.