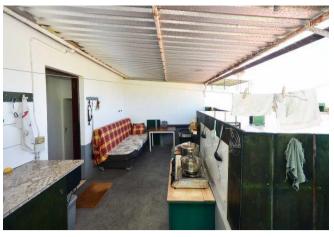

On the upper floor there is a living room, a bedroom, a semi-open kitchen and a bathroom, as well as the staircase to the large roof terrace with beautiful panoramic views of the mountains, the Aridane Valley and the Atlantic Ocean.

The house was renovated in 2019-2020 and is in good condition. The kitchen on the upper floor is "semi-open", i.e. it has a balustrade on the sea side and unobstructed sea views, but a fixed roof.

It is located in the village of Triana, which belongs to Los Llanos, in a rather agricultural part with low building density.