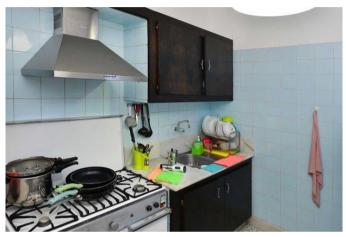

# Two-storey residential building with two flats in Los Llanos, Triana district

You enter the house (approx. 78 m² gross floor area), which was built in 1975, via a small entrance hall, which contains a small flat with kitchen, two bedrooms, a bathroom and a small hallway on the ground floor.

On the upper floor there is a living room, a bedroom, a semi-open kitchen and a bathroom, as well as the staircase to the large roof terrace with beautiful panoramic views of the mountains, the Aridane Valley and the Atlantic Ocean.