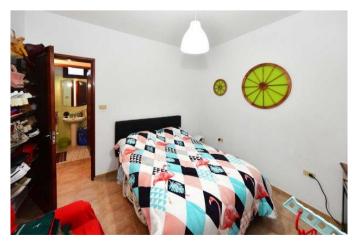

# Two-storey residential building with two flats in Los Llanos, Triana district

You enter the house (approx. 78 m² gross floor area), which was built in 1975, via a small entrance hall, which contains a small flat with kitchen, two bedrooms, a bathroom and a small hallway on the ground floor.

On the upper floor there is a living room, a bedroom, a semi-open kitchen and a bathroom, as well as the staircase to the large roof terrace with beautiful panoramic views of the mountains, the Aridane Valley and the Atlantic Ocean.