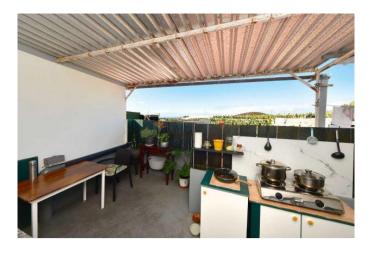

On the upper floor there is a living room, a bedroom, a semi-open kitchen and a bathroom, as well as the staircase to the large roof terrace with beautiful panoramic views of the mountains, the Aridane Valley and the Atlantic Ocean.

The house was renovated in 2019-2020 and is in good condition. The kitchen on the upper floor is "semi-open", i.e. it has a balustrade on the sea side and unobstructed sea views, but a fixed roof.

It is located in the village of Triana, which belongs to Los Llanos, in a rather agricultural part with low building density.