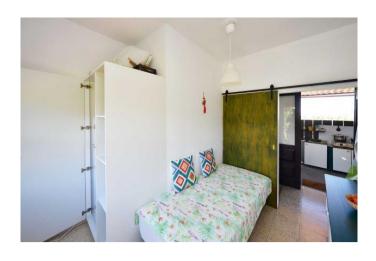

# Two-storey residential building with two flats in Los Llanos, Triana district

You enter the house (approx. 78 m² gross floor area), which was built in 1975, via a small entrance hall, which contains a small flat with kitchen, two bedrooms, a bathroom and a small hallway on the ground floor.

On the upper floor there is a living room, a bedroom, a semi-open kitchen and a bathroom, as well as the staircase to the large roof terrace with beautiful panoramic views of the mountains, the Aridane Valley and the Atlantic Ocean.

The house was renovated in 2019-2020 and is in good condition. The kitchen on the upper floor is "semi-open", i.e. it has a balustrade on the sea side and unobstructed sea views, but a fixed roof.

It is located in the village of Triana, which belongs to Los Llanos, in a rather agricultural part with low building density.