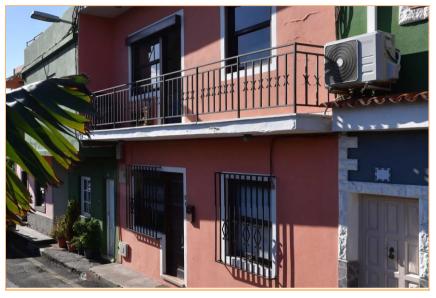

# Two-storey residential building with two flats in Los Llanos, Triana district

You enter the house (approx. 78 m² gross floor area), which was built in 1975, via a small entrance hall, which contains a small flat with kitchen, two bedrooms, a bathroom and a small hallway on the ground floor.

On the upper floor there is a living room, a bedroom, a semi-open kitchen and a bathroom, as well as the staircase to the large roof terrace with beautiful panoramic views of the mountains, the Aridane Valley and the Atlantic Ocean.

The house was renovated in 2019-2020 and is in good condition. The kitchen on the upper floor is "semi-open", i.e. it has a balustrade on the sea side and unobstructed sea views, but a fixed roof.

It is located in the village of Triana, which belongs to Los Llanos, in a rather agricultural part with low building density.