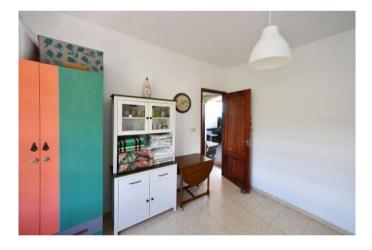

# Two-storey residential building with two flats in Los Llanos, Triana district

You enter the house (approx. 78 m² gross floor area), which was built in 1975, via a small entrance hall, which contains a small flat with kitchen, two bedrooms, a bathroom and a small hallway on the ground floor.

On the upper floor there is a living room, a bedroom, a semi-open kitchen and a bathroom, as well as the staircase to the large roof terrace with beautiful panoramic views of the mountains, the Aridane Valley and the Atlantic Ocean.

The house was renovated in 2019-2020 and is in good condition. The kitchen on the upper floor is "semi-open", i.e. it has a balustrade on the sea side and unobstructed sea views, but a fixed roof.

It is located in the village of Triana, which belongs to Los Llanos, in a rather agricultural part with low building density.