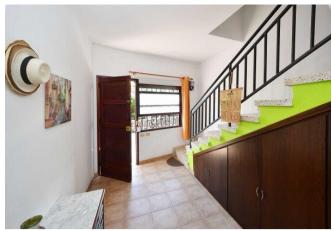

# Two-storey residential building with two flats in Los Llanos, Triana district

You enter the house (approx. 78 m² gross floor area), which was built in 1975, via a small entrance hall, which contains a small flat with kitchen, two bedrooms, a bathroom and a small hallway on the ground floor.

On the upper floor there is a living room, a bedroom, a semi-open kitchen and a bathroom, as well as the staircase to the large roof terrace with beautiful panoramic views of the mountains, the Aridane Valley and the Atlantic Ocean.