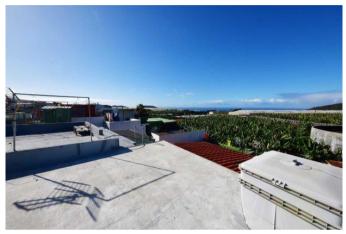

On the upper floor there is a living room, a bedroom, a semi-open kitchen and a bathroom, as well as the staircase to the large roof terrace with beautiful panoramic views of the mountains, the Aridane Valley and the Atlantic Ocean.

The house was renovated in 2019-2020 and is in good condition. The kitchen on the upper floor is "semi-open", i.e. it has a balustrade on the sea side and unobstructed sea views, but a fixed roof.

It is located in the village of Triana, which belongs to Los Llanos, in a rather agricultural part with low building density.