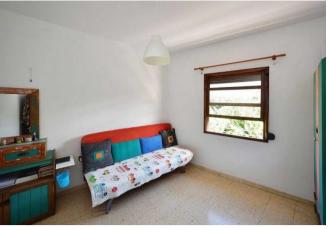

# Two-storey residential building with two flats in Los Llanos, Triana district

You enter the house (approx. 78 m² gross floor area), which was built in 1975, via a small entrance hall, which contains a small flat with kitchen, two bedrooms, a bathroom and a small hallway on the ground floor.

On the upper floor there is a living room, a bedroom, a semi-open kitchen and a bathroom, as well as the staircase to the large roof terrace with beautiful panoramic views of the mountains, the Aridane Valley and the Atlantic Ocean.

The house was renovated in 2019-2020 and is in good condition. The kitchen on the upper floor is "semi-open", i.e. it has a balustrade on the sea side and unobstructed sea views, but a fixed roof.

It is located in the village of Triana, which belongs to Los Llanos, in a rather agricultural part with low building density.