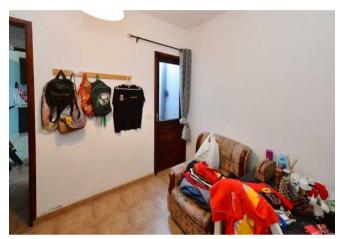

# Two-storey residential building with two flats in Los Llanos, Triana district

You enter the house (approx. 78 m² gross floor area), which was built in 1975, via a small entrance hall, which contains a small flat with kitchen, two bedrooms, a bathroom and a small hallway on the ground floor.