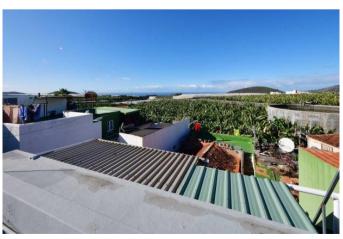

On the upper floor there is a living room, a bedroom, a semi-open kitchen and a bathroom, as well as the staircase to the large roof terrace with beautiful panoramic views of the mountains, the Aridane Valley and the Atlantic Ocean.

#### Location

shower

Triana

At only 330 metres above sea level in a quiet residential area. Distance to the centre of the secret island capital Los Llanos of Aridane with all shopping and school facilities approx. 1.5 km, to the sandy beach with marina of Tazacorte approx. 9 km, to the island capital Santa Cruz de La Palma and the international airport approx. 26 km and to the nearest nuclear power station approx. 1,660 km.