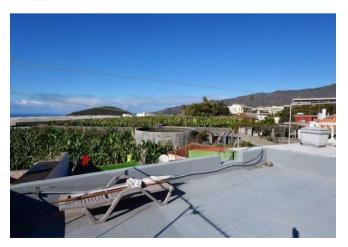

On the upper floor there is a living room, a bedroom, a semi-open kitchen and a bathroom, as well as the staircase to the large roof terrace with beautiful panoramic views of the mountains, the Aridane Valley and the Atlantic Ocean.

The house was renovated in 2019-2020 and is in good condition. The kitchen on the upper floor is "semi-open", i.e. it has a balustrade on the sea side and unobstructed sea views, but a fixed roof.

It is located in the village of Triana, which belongs to Los Llanos, in a rather agricultural part with low building density.