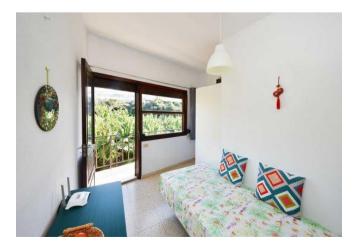

# Two-storey residential building with two flats in Los Llanos, Triana district

You enter the house (approx. 78 m² gross floor area), which was built in 1975, via a small entrance hall, which contains a small flat with kitchen, two bedrooms, a bathroom and a small hallway on the ground floor.

On the upper floor there is a living room, a bedroom, a semi-open kitchen and a bathroom, as well as the staircase to the large roof terrace with beautiful panoramic views of the mountains, the Aridane Valley and the Atlantic Ocean.

The house was renovated in 2019-2020 and is in good condition. The kitchen on the upper floor is "semi-open", i.e. it has a balustrade on the sea side and unobstructed sea views, but a fixed roof.

It is located in the village of Triana, which belongs to Los Llanos, in a rather agricultural part with low building density.