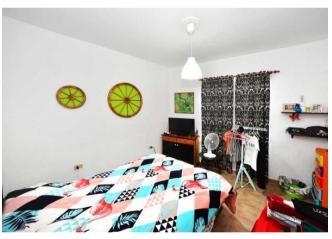

# Two-storey residential building with two flats in Los Llanos, Triana district

You enter the house (approx. 78 m² gross floor area), which was built in 1975, via a small entrance hall, which contains a small flat with kitchen, two bedrooms, a bathroom and a small hallway on the ground floor.

On the upper floor there is a living room, a bedroom, a semi-open kitchen and a bathroom, as well as the staircase to the large roof terrace with beautiful panoramic views of the mountains, the Aridane Valley and the Atlantic Ocean.