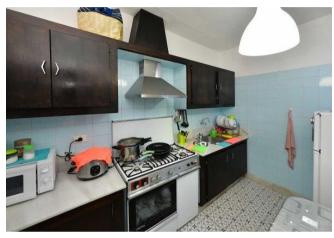

# Two-storey residential building with two flats in Los Llanos, Triana district

You enter the house (approx. 78 m² gross floor area), which was built in 1975, via a small entrance hall, which contains a small flat with kitchen, two bedrooms, a bathroom and a small hallway on the ground floor.

On the upper floor there is a living room, a bedroom, a semi-open kitchen and a bathroom, as well as the staircase to the large roof terrace with beautiful panoramic views of the mountains, the Aridane Valley and the Atlantic Ocean.

The house was renovated in 2019-2020 and is in good condition. The kitchen on the upper floor is "semi-open", i.e. it has a balustrade on the sea side and unobstructed sea views, but a fixed roof.

It is located in the village of Triana, which belongs to Los Llanos, in a rather agricultural part with low building density.