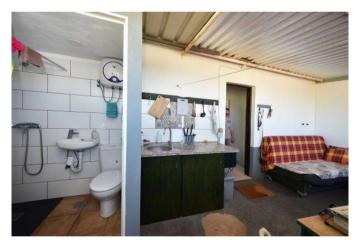

# Two-storey residential building with two flats in Los Llanos, Triana district

You enter the house (approx. 78 m² gross floor area), which was built in 1975, via a small entrance hall, which contains a small flat with kitchen, two bedrooms, a bathroom and a small hallway on the ground floor.

On the upper floor there is a living room, a bedroom, a semi-open kitchen and a bathroom, as well as the staircase to the large roof terrace with beautiful panoramic views of the mountains, the Aridane Valley and the Atlantic Ocean.