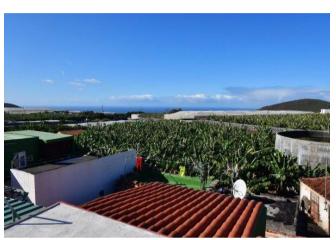

On the upper floor there is a living room, a bedroom, a semi-open kitchen and a bathroom, as well as the staircase to the large roof terrace with beautiful panoramic views of the mountains, the Aridane Valley and the Atlantic Ocean.

The house was renovated in 2019-2020 and is in good condition. The kitchen on the upper floor is "semi-open", i.e. it has a balustrade on the sea side and unobstructed sea views, but a fixed roof.

It is located in the village of Triana, which belongs to Los Llanos, in a rather agricultural part with low building density.