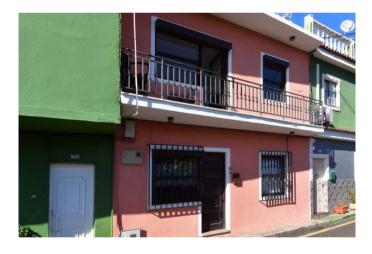

# Two-storey residential building with two flats in Los Llanos, Triana district

You enter the house (approx. 78 m² gross floor area), which was built in 1975, via a small entrance hall, which contains a small flat with kitchen, two bedrooms, a bathroom and a small hallway on the ground floor.

The house was renovated in 2019-2020 and is in good condition. The kitchen on the upper floor is "semi-open", i.e. it has a balustrade on the sea side and unobstructed sea views, but a fixed roof.

It is located in the village of Triana, which belongs to Los Llanos, in a rather agricultural part with low building density.