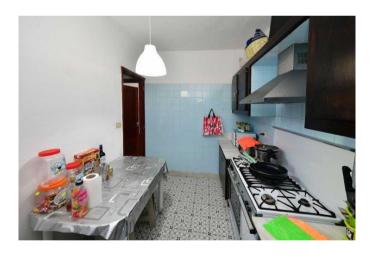

On the upper floor there is a living room, a bedroom, a semi-open kitchen and a bathroom, as well as the staircase to the large roof terrace with beautiful panoramic views of the mountains, the Aridane Valley and the Atlantic Ocean.

The house was renovated in 2019-2020 and is in good condition. The kitchen on the upper floor is "semi-open", i.e. it has a balustrade on the sea side and unobstructed sea views, but a fixed roof.

It is located in the village of Triana, which belongs to Los Llanos, in a rather agricultural part with low building density.