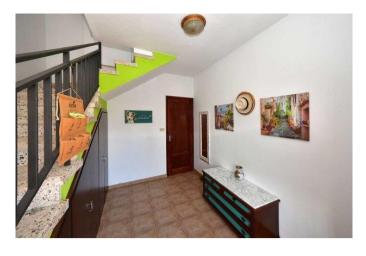

# Two-storey residential building with two flats in Los Llanos, Triana district

You enter the house (approx. 78 m² gross floor area), which was built in 1975, via a small entrance hall, which contains a small flat with kitchen, two bedrooms, a bathroom and a small hallway on the ground floor.

On the upper floor there is a living room, a bedroom, a semi-open kitchen and a bathroom, as well as the staircase to the large roof terrace with beautiful panoramic views of the mountains, the Aridane Valley and the Atlantic Ocean.