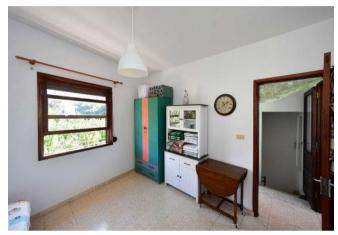

# Two-storey residential building with two flats in Los Llanos, Triana district

You enter the house (approx. 78 m² gross floor area), which was built in 1975, via a small entrance hall, which contains a small flat with kitchen, two bedrooms, a bathroom and a small hallway on the ground floor.

On the upper floor there is a living room, a bedroom, a semi-open kitchen and a bathroom, as well as the staircase to the large roof terrace with beautiful panoramic views of the mountains, the Aridane Valley and the Atlantic Ocean.

The house was renovated in 2019-2020 and is in good condition. The kitchen on the upper floor is "semi-open", i.e. it has a balustrade on the sea side and unobstructed sea views, but a fixed roof.

It is located in the village of Triana, which belongs to Los Llanos, in a rather agricultural part with low building density.