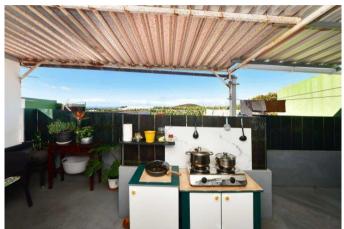

On the upper floor there is a living room, a bedroom, a semi-open kitchen and a bathroom, as well as the staircase to the large roof terrace with beautiful panoramic views of the mountains, the Aridane Valley and the Atlantic Ocean.

The house was renovated in 2019-2020 and is in good condition. The kitchen on the upper floor is "semi-open", i.e. it has a balustrade on the sea side and unobstructed sea views, but a fixed roof.

It is located in the village of Triana, which belongs to Los Llanos, in a rather agricultural part with low building density.