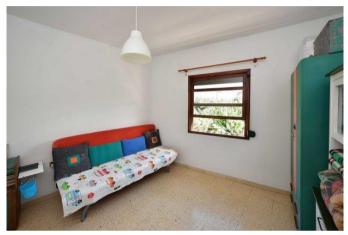

# Two-storey residential building with two flats in Los Llanos, Triana district

You enter the house (approx. 78 m² gross floor area), which was built in 1975, via a small entrance hall, which contains a small flat with kitchen, two bedrooms, a bathroom and a small hallway on the ground floor.

On the upper floor there is a living room, a bedroom, a semi-open kitchen and a bathroom, as well as the staircase to the large roof terrace with beautiful panoramic views of the mountains, the Aridane Valley and the Atlantic Ocean.

The house was renovated in 2019-2020 and is in good condition. The kitchen on the upper floor is "semi-open", i.e. it has a balustrade on the sea side and unobstructed sea views, but a fixed roof.

It is located in the village of Triana, which belongs to Los Llanos, in a rather agricultural part with low building density.