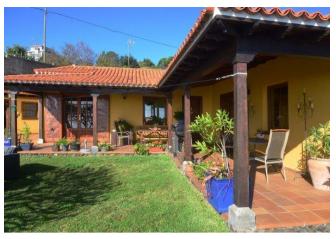

# Espaciosa finca de construcción canaria con piscina y muy bonitas vistas al mar en Mazo

La propiedad fue construida en 1994 en estilo canario y alberga en la planta baja un gran salón, una cocina bien equipada con despensa independiente, dos dormitorios, un estudio o dormitorio, dos baños, un gran lavadero y un pasillo. El bungalow en ángulo en forma de L se ha complementado con una terraza igualmente en forma de L, espaciosa y cubierta, que ofrece un amplio espacio para relajarse, hacer barbacoas y similares. Junto a esta terraza hay césped y la zona de la piscina. Desde la terraza, la sala de estar, la cocina y la zona de la piscina se puede disfrutar de la maravillosa vista del Océano Atlántico y la montaña más alta de Europa, el Teide en Tenerife, así como la vecina isla de La Gomera.

#### Urbanización

Para los días más fríos hay una chimenea con puertas de cristal o una estufa, así como 2 calentadores infrarrojos de pared.

La finca está completamente cerrada, por lo que también puede ser utilizada por los amantes de los perros sin ningún cambio. La puerta de acceso se puede abrir eléctricamente por control remoto.