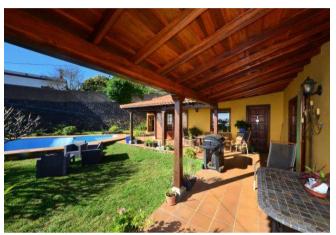

# Espaciosa finca de construcción canaria con piscina y muy bonitas vistas al mar en Mazo

La propiedad fue construida en 1994 en estilo canario y alberga en la planta baja un gran salón, una cocina bien equipada con despensa independiente, dos dormitorios, un estudio o dormitorio, dos baños, un gran lavadero y un pasillo. El bungalow en ángulo en forma de L se ha complementado con una terraza igualmente en forma de L, espaciosa y cubierta, que ofrece un amplio espacio para relajarse, hacer barbacoas y similares. Junto a esta terraza hay césped y la zona de la piscina. Desde la terraza, la sala de estar, la cocina y la zona de la piscina se puede disfrutar de la maravillosa vista del Océano Atlántico y la montaña más alta de Europa, el Teide en Tenerife, así como la vecina isla de La Gomera.

El lavadero está conectado directamente con una terraza oeste cubierta, el lugar ideal para tender la ropa al aire libre y a la sombra. Junto a la piscina hay una ducha exterior de bonito diseño y un pequeño edificio taller, también construido al estilo canario. En el semisótano se ha construido un garaje y una llamada bodega con bóvedas de asalto azul labradas a mano, que también puede servir como cuarto de hobby o trastero.