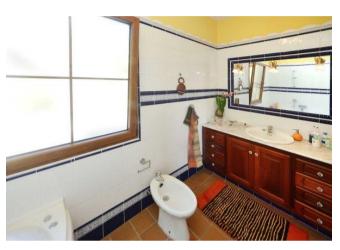

# Espaciosa finca de construcción canaria con piscina y muy bonitas vistas al mar en Mazo

La propiedad fue construida en 1994 en estilo canario y alberga en la planta baja un gran salón, una cocina bien equipada con despensa independiente, dos dormitorios, un estudio o dormitorio, dos baños, un gran lavadero y un pasillo. El bungalow en ángulo en forma de L se ha complementado con una terraza igualmente en forma de L, espaciosa y cubierta, que ofrece un amplio espacio para relajarse, hacer barbacoas y similares. Junto a esta terraza hay césped y la zona de la piscina. Desde la terraza, la sala de estar, la cocina y la zona de la piscina se puede disfrutar de la maravillosa vista del Océano Atlántico y la montaña más alta de Europa, el Teide en Tenerife, así como la vecina isla de La Gomera.

La Rosa C- 3462

| superficie construida | 278 m²               |
|-----------------------|----------------------|
| terreno               | 2.529 m <sup>2</sup> |
| altura sobre el mar   | 430 m                |
| habitaciones          | 4                    |
| sala de estar         | 1                    |
| cocina                | 1                    |
| dormitorios           | 3                    |
| baños                 | 2                    |
| trastero              | 1                    |
| taller                | 1                    |
| despensa              | 1                    |

piscina
cocina funcional
bañera
baño con luz del día
parcialmente amueblada
aparcamiento
garaje
árboles viejos
árboles frutales
terraza tejada
edificio de taller independiente

| precio       | 450.000 € |
|--------------|-----------|
| màs comisión | 3 %       |