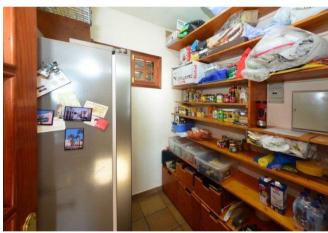

# Espaciosa finca de construcción canaria con piscina y muy bonitas vistas al mar en Mazo

La propiedad fue construida en 1994 en estilo canario y alberga en la planta baja un gran salón, una cocina bien equipada con despensa independiente, dos dormitorios, un estudio o dormitorio, dos baños, un gran lavadero y un pasillo. El bungalow en ángulo en forma de L se ha complementado con una terraza igualmente en forma de L, espaciosa y cubierta, que ofrece un amplio espacio para relajarse, hacer barbacoas y similares. Junto a esta terraza hay césped y la zona de la piscina. Desde la terraza, la sala de estar, la cocina y la zona de la piscina se puede disfrutar de la maravillosa vista del Océano Atlántico y la montaña más alta de Europa, el Teide en Tenerife, así como la vecina isla de La Gomera.

La Rosa C- 3462

| superficie construida | 278 m²               |
|-----------------------|----------------------|
| terreno               | 2.529 m <sup>2</sup> |
| altura sobre el mar   | 430 m                |
| habitaciones          | 4                    |
| sala de estar         | 1                    |
| cocina                | 1                    |
| dormitorios           | 3                    |
| baños                 | 2                    |
| trastero              | 1                    |
| taller                | 1                    |
| despensa              | 1                    |