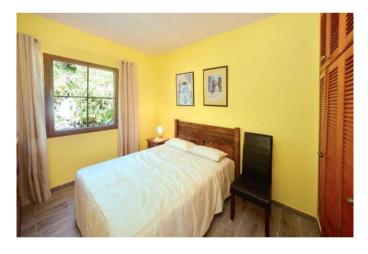

# Espaciosa finca de construcción canaria con piscina y muy bonitas vistas al mar en Mazo

La propiedad fue construida en 1994 en estilo canario y alberga en la planta baja un gran salón, una cocina bien equipada con despensa independiente, dos dormitorios, un estudio o dormitorio, dos baños, un gran lavadero y un pasillo. El bungalow en ángulo en forma de L se ha complementado con una terraza igualmente en forma de L, espaciosa y cubierta, que ofrece un amplio espacio para relajarse, hacer barbacoas y similares. Junto a esta terraza hay césped y la zona de la piscina. Desde la terraza, la sala de estar, la cocina y la zona de la piscina se puede disfrutar de la maravillosa vista del Océano Atlántico y la montaña más alta de Europa, el Teide en Tenerife, así como la vecina isla de La Gomera.

La Rosa C- 3462

| superficie construida | 278 m²               |
|-----------------------|----------------------|
| terreno               | 2.529 m <sup>2</sup> |
| altura sobre el mar   | 430 m                |
| habitaciones          | 4                    |
| sala de estar         | 1                    |
| cocina                | 1                    |
| dormitorios           | 3                    |
| baños                 | 2                    |
| trastero              | 1                    |
| taller                | 1                    |
| despensa              | 1                    |

piscina
cocina funcional
bañera
baño con luz del día
parcialmente amueblada
aparcamiento
garaje
árboles viejos
árboles frutales
terraza tejada
edificio de taller independiente

| precio       | 450.000 € |
|--------------|-----------|
| màs comisión | 3 %       |