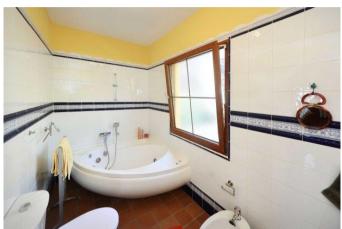

# Espaciosa finca de construcción canaria con piscina y muy bonitas vistas al mar en Mazo

La propiedad fue construida en 1994 en estilo canario y alberga en la planta baja un gran salón, una cocina bien equipada con despensa independiente, dos dormitorios, un estudio o dormitorio, dos baños, un gran lavadero y un pasillo. El bungalow en ángulo en forma de L se ha complementado con una terraza igualmente en forma de L, espaciosa y cubierta, que ofrece un amplio espacio para relajarse, hacer barbacoas y similares. Junto a esta terraza hay césped y la zona de la piscina. Desde la terraza, la sala de estar, la cocina y la zona de la piscina se puede disfrutar de la maravillosa vista del Océano Atlántico y la montaña más alta de Europa, el Teide en Tenerife, así como la vecina isla de La Gomera.

piscina
cocina funcional
bañera
baño con luz del día
parcialmente amueblada
aparcamiento
garaje
árboles viejos
árboles frutales
terraza tejada
edificio de taller independiente

| precio       | 450.000 € |
|--------------|-----------|
| màs comisión | 3 %       |