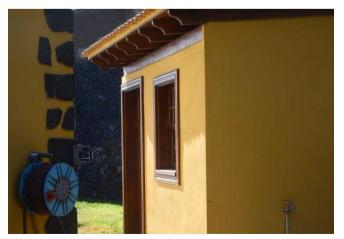

# Espaciosa finca de construcción canaria con piscina y muy bonitas vistas al mar en Mazo

La propiedad fue construida en 1994 en estilo canario y alberga en la planta baja un gran salón, una cocina bien equipada con despensa independiente, dos dormitorios, un estudio o dormitorio, dos baños, un gran lavadero y un pasillo. El bungalow en ángulo en forma de L se ha complementado con una terraza igualmente en forma de L, espaciosa y cubierta, que ofrece un amplio espacio para relajarse, hacer barbacoas y similares. Junto a esta terraza hay césped y la zona de la piscina. Desde la terraza, la sala de estar, la cocina y la zona de la piscina se puede disfrutar de la maravillosa vista del Océano Atlántico y la montaña más alta de Europa, el Teide en Tenerife, así como la vecina isla de La Gomera.

El lavadero está conectado directamente con una terraza oeste cubierta, el lugar ideal para tender la ropa al aire libre y a la sombra. Junto a la piscina hay una ducha exterior de bonito diseño y un pequeño edificio taller, también construido al estilo canario. En el semisótano se ha construido un garaje y una llamada bodega con bóvedas de asalto azul labradas a mano, que también puede servir como cuarto de hobby o trastero.