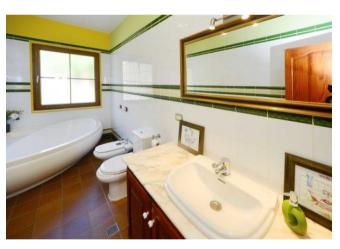

# Espaciosa finca de construcción canaria con piscina y muy bonitas vistas al mar en Mazo

La propiedad fue construida en 1994 en estilo canario y alberga en la planta baja un gran salón, una cocina bien equipada con despensa independiente, dos dormitorios, un estudio o dormitorio, dos baños, un gran lavadero y un pasillo. El bungalow en ángulo en forma de L se ha complementado con una terraza igualmente en forma de L, espaciosa y cubierta, que ofrece un amplio espacio para relajarse, hacer barbacoas y similares. Junto a esta terraza hay césped y la zona de la piscina. Desde la terraza, la sala de estar, la cocina y la zona de la piscina se puede disfrutar de la maravillosa vista del Océano Atlántico y la montaña más alta de Europa, el Teide en Tenerife, así como la vecina isla de La Gomera.

piscina
cocina funcional
bañera
baño con luz del día
parcialmente amueblada
aparcamiento
garaje
árboles viejos
árboles frutales
terraza tejada
edificio de taller independiente

| precio       | 450.000 € |
|--------------|-----------|
| màs comisión | 3 %       |