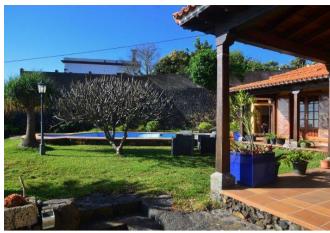

# Espaciosa finca de construcción canaria con piscina y muy bonitas vistas al mar en Mazo

La propiedad fue construida en 1994 en estilo canario y alberga en la planta baja un gran salón, una cocina bien equipada con despensa independiente, dos dormitorios, un estudio o dormitorio, dos baños, un gran lavadero y un pasillo. El bungalow en ángulo en forma de L se ha complementado con una terraza igualmente en forma de L, espaciosa y cubierta, que ofrece un amplio espacio para relajarse, hacer barbacoas y similares. Junto a esta terraza hay césped y la zona de la piscina. Desde la terraza, la sala de estar, la cocina y la zona de la piscina se puede disfrutar de la maravillosa vista del Océano Atlántico y la montaña más alta de Europa, el Teide en Tenerife, así como la vecina isla de La Gomera.

piscina
cocina funcional
bañera
baño con luz del día
parcialmente amueblada
aparcamiento
garaje
árboles viejos
árboles frutales
terraza tejada
edificio de taller independiente

| precio       | 450.000 € |
|--------------|-----------|
| màs comisión | 3 %       |