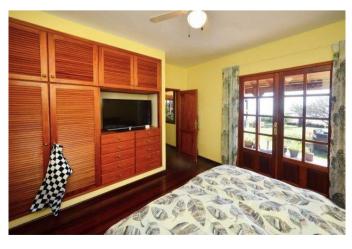

# Espaciosa finca de construcción canaria con piscina y muy bonitas vistas al mar en Mazo

La propiedad fue construida en 1994 en estilo canario y alberga en la planta baja un gran salón, una cocina bien equipada con despensa independiente, dos dormitorios, un estudio o dormitorio, dos baños, un gran lavadero y un pasillo. El bungalow en ángulo en forma de L se ha complementado con una terraza igualmente en forma de L, espaciosa y cubierta, que ofrece un amplio espacio para relajarse, hacer barbacoas y similares. Junto a esta terraza hay césped y la zona de la piscina. Desde la terraza, la sala de estar, la cocina y la zona de la piscina se puede disfrutar de la maravillosa vista del Océano Atlántico y la montaña más alta de Europa, el Teide en Tenerife, así como la vecina isla de La Gomera.

La Rosa C- 3462

| superficie construida | 278 m²               |
|-----------------------|----------------------|
| terreno               | 2.529 m <sup>2</sup> |
| altura sobre el mar   | 430 m                |
| habitaciones          | 4                    |
| sala de estar         | 1                    |
| cocina                | 1                    |
| dormitorios           | 3                    |
| baños                 | 2                    |
| trastero              | 1                    |
| taller                | 1                    |
| despensa              | 1                    |