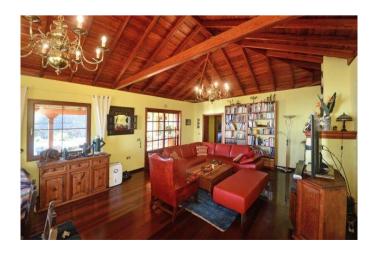

# Espaciosa finca de construcción canaria con piscina y muy bonitas vistas al mar en Mazo

La propiedad fue construida en 1994 en estilo canario y alberga en la planta baja un gran salón, una cocina bien equipada con despensa independiente, dos dormitorios, un estudio o dormitorio, dos baños, un gran lavadero y un pasillo. El bungalow en ángulo en forma de L se ha complementado con una terraza igualmente en forma de L, espaciosa y cubierta, que ofrece un amplio espacio para relajarse, hacer barbacoas y similares. Junto a esta terraza hay césped y la zona de la piscina. Desde la terraza, la sala de estar, la cocina y la zona de la piscina se puede disfrutar de la maravillosa vista del Océano Atlántico y la montaña más alta de Europa, el Teide en Tenerife, así como la vecina isla de La Gomera.

#### Urbanización

Para los días más fríos hay una chimenea con puertas de cristal o una estufa, así como 2 calentadores infrarrojos de pared.

La finca está completamente cerrada, por lo que también puede ser utilizada por los amantes de los perros sin ningún cambio. La puerta de acceso se puede abrir eléctricamente por control remoto.