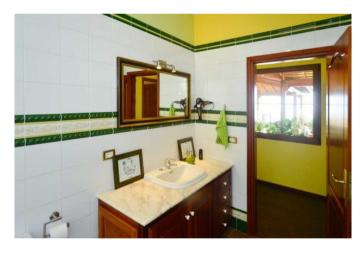

# Espaciosa finca de construcción canaria con piscina y muy bonitas vistas al mar en Mazo

La propiedad fue construida en 1994 en estilo canario y alberga en la planta baja un gran salón, una cocina bien equipada con despensa independiente, dos dormitorios, un estudio o dormitorio, dos baños, un gran lavadero y un pasillo. El bungalow en ángulo en forma de L se ha complementado con una terraza igualmente en forma de L, espaciosa y cubierta, que ofrece un amplio espacio para relajarse, hacer barbacoas y similares. Junto a esta terraza hay césped y la zona de la piscina. Desde la terraza, la sala de estar, la cocina y la zona de la piscina se puede disfrutar de la maravillosa vista del Océano Atlántico y la montaña más alta de Europa, el Teide en Tenerife, así como la vecina isla de La Gomera.

piscina
cocina funcional
bañera
baño con luz del día
parcialmente amueblada
aparcamiento
garaje
árboles viejos
árboles frutales
terraza tejada
edificio de taller independiente

| precio       | 450.000 € |
|--------------|-----------|
| màs comisión | 3 %       |