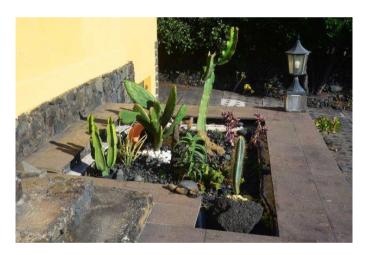

También se puede acceder con el coche por detrás de la casa, para llegar a la zona de estar de la planta baja a ras de suelo.

El jardín ha sido ajardinado en terrazas y plantado principalmente con aguacates y otros árboles frutales.