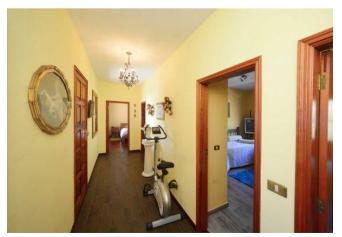

# Espaciosa finca de construcción canaria con piscina y muy bonitas vistas al mar en Mazo

La propiedad fue construida en 1994 en estilo canario y alberga en la planta baja un gran salón, una cocina bien equipada con despensa independiente, dos dormitorios, un estudio o dormitorio, dos baños, un gran lavadero y un pasillo. El bungalow en ángulo en forma de L se ha complementado con una terraza igualmente en forma de L, espaciosa y cubierta, que ofrece un amplio espacio para relajarse, hacer barbacoas y similares. Junto a esta terraza hay césped y la zona de la piscina. Desde la terraza, la sala de estar, la cocina y la zona de la piscina se puede disfrutar de la maravillosa vista del Océano Atlántico y la montaña más alta de Europa, el Teide en Tenerife, así como la vecina isla de La Gomera.