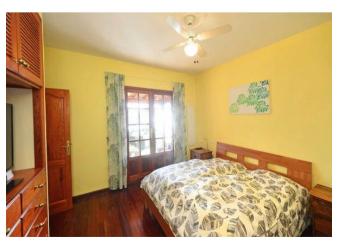

# Espaciosa finca de construcción canaria con piscina y muy bonitas vistas al mar en Mazo

La propiedad fue construida en 1994 en estilo canario y alberga en la planta baja un gran salón, una cocina bien equipada con despensa independiente, dos dormitorios, un estudio o dormitorio, dos baños, un gran lavadero y un pasillo. El bungalow en ángulo en forma de L se ha complementado con una terraza igualmente en forma de L, espaciosa y cubierta, que ofrece un amplio espacio para relajarse, hacer barbacoas y similares. Junto a esta terraza hay césped y la zona de la piscina. Desde la terraza, la sala de estar, la cocina y la zona de la piscina se puede disfrutar de la maravillosa vista del Océano Atlántico y la montaña más alta de Europa, el Teide en Tenerife, así como la vecina isla de La Gomera.

piscina
cocina funcional
bañera
baño con luz del día
parcialmente amueblada
aparcamiento
garaje
árboles viejos
árboles frutales
terraza tejada
edificio de taller independiente

| precio       | 450.000 € |
|--------------|-----------|
| màs comisión | 3 %       |