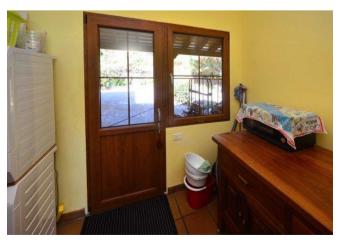

# Espaciosa finca de construcción canaria con piscina y muy bonitas vistas al mar en Mazo

La propiedad fue construida en 1994 en estilo canario y alberga en la planta baja un gran salón, una cocina bien equipada con despensa independiente, dos dormitorios, un estudio o dormitorio, dos baños, un gran lavadero y un pasillo. El bungalow en ángulo en forma de L se ha complementado con una terraza igualmente en forma de L, espaciosa y cubierta, que ofrece un amplio espacio para relajarse, hacer barbacoas y similares. Junto a esta terraza hay césped y la zona de la piscina. Desde la terraza, la sala de estar, la cocina y la zona de la piscina se puede disfrutar de la maravillosa vista del Océano Atlántico y la montaña más alta de Europa, el Teide en Tenerife, así como la vecina isla de La Gomera.