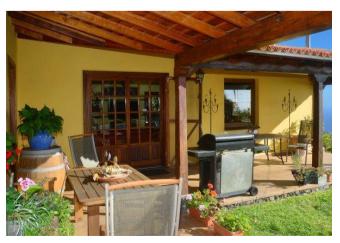

# Espaciosa finca de construcción canaria con piscina y muy bonitas vistas al mar en Mazo

La propiedad fue construida en 1994 en estilo canario y alberga en la planta baja un gran salón, una cocina bien equipada con despensa independiente, dos dormitorios, un estudio o dormitorio, dos baños, un gran lavadero y un pasillo. El bungalow en ángulo en forma de L se ha complementado con una terraza igualmente en forma de L, espaciosa y cubierta, que ofrece un amplio espacio para relajarse, hacer barbacoas y similares. Junto a esta terraza hay césped y la zona de la piscina. Desde la terraza, la sala de estar, la cocina y la zona de la piscina se puede disfrutar de la maravillosa vista del Océano Atlántico y la montaña más alta de Europa, el Teide en Tenerife, así como la vecina isla de La Gomera.

El lavadero está conectado directamente con una terraza oeste cubierta, el lugar ideal para tender la ropa al aire libre y a la sombra. Junto a la piscina hay una ducha exterior de bonito diseño y un pequeño edificio taller, también construido al estilo canario. En el semisótano se ha construido un garaje y una llamada bodega con bóvedas de asalto azul labradas a mano, que también puede servir como cuarto de hobby o trastero.