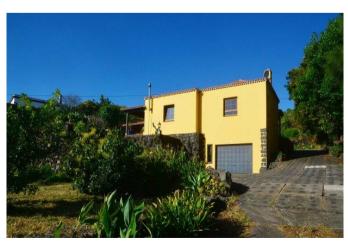

# Espaciosa finca de construcción canaria con piscina y muy bonitas vistas al mar en Mazo

La propiedad fue construida en 1994 en estilo canario y alberga en la planta baja un gran salón, una cocina bien equipada con despensa independiente, dos dormitorios, un estudio o dormitorio, dos baños, un gran lavadero y un pasillo. El bungalow en ángulo en forma de L se ha complementado con una terraza igualmente en forma de L, espaciosa y cubierta, que ofrece un amplio espacio para relajarse, hacer barbacoas y similares. Junto a esta terraza hay césped y la zona de la piscina. Desde la terraza, la sala de estar, la cocina y la zona de la piscina se puede disfrutar de la maravillosa vista del Océano Atlántico y la montaña más alta de Europa, el Teide en Tenerife, así como la vecina isla de La Gomera.

También se puede acceder con el coche por detrás de la casa, para llegar a la zona de estar de la planta baja a ras de suelo.

El jardín ha sido ajardinado en terrazas y plantado principalmente con aguacates y otros árboles frutales.