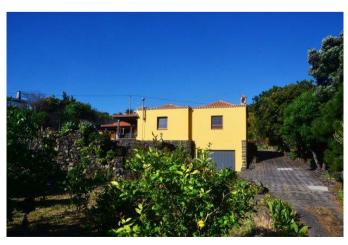

# Espaciosa finca de construcción canaria con piscina y muy bonitas vistas al mar en Mazo

La propiedad fue construida en 1994 en estilo canario y alberga en la planta baja un gran salón, una cocina bien equipada con despensa independiente, dos dormitorios, un estudio o dormitorio, dos baños, un gran lavadero y un pasillo. El bungalow en ángulo en forma de L se ha complementado con una terraza igualmente en forma de L, espaciosa y cubierta, que ofrece un amplio espacio para relajarse, hacer barbacoas y similares. Junto a esta terraza hay césped y la zona de la piscina. Desde la terraza, la sala de estar, la cocina y la zona de la piscina se puede disfrutar de la maravillosa vista del Océano Atlántico y la montaña más alta de Europa, el Teide en Tenerife, así como la vecina isla de La Gomera.