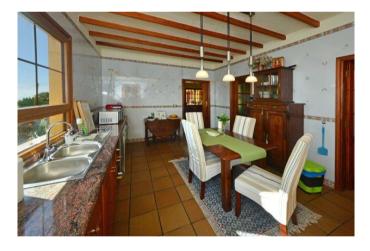

# Espaciosa finca de construcción canaria con piscina y muy bonitas vistas al mar en Mazo

La propiedad fue construida en 1994 en estilo canario y alberga en la planta baja un gran salón, una cocina bien equipada con despensa independiente, dos dormitorios, un estudio o dormitorio, dos baños, un gran lavadero y un pasillo. El bungalow en ángulo en forma de L se ha complementado con una terraza igualmente en forma de L, espaciosa y cubierta, que ofrece un amplio espacio para relajarse, hacer barbacoas y similares. Junto a esta terraza hay césped y la zona de la piscina. Desde la terraza, la sala de estar, la cocina y la zona de la piscina se puede disfrutar de la maravillosa vista del Océano Atlántico y la montaña más alta de Europa, el Teide en Tenerife, así como la vecina isla de La Gomera.