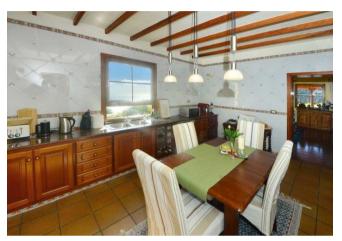

# Espaciosa finca de construcción canaria con piscina y muy bonitas vistas al mar en Mazo

La propiedad fue construida en 1994 en estilo canario y alberga en la planta baja un gran salón, una cocina bien equipada con despensa independiente, dos dormitorios, un estudio o dormitorio, dos baños, un gran lavadero y un pasillo. El bungalow en ángulo en forma de L se ha complementado con una terraza igualmente en forma de L, espaciosa y cubierta, que ofrece un amplio espacio para relajarse, hacer barbacoas y similares. Junto a esta terraza hay césped y la zona de la piscina. Desde la terraza, la sala de estar, la cocina y la zona de la piscina se puede disfrutar de la maravillosa vista del Océano Atlántico y la montaña más alta de Europa, el Teide en Tenerife, así como la vecina isla de La Gomera.