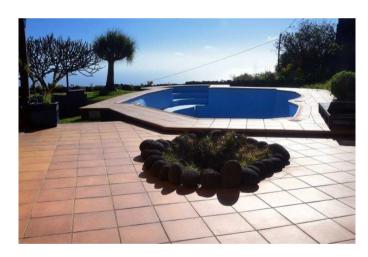

# Espaciosa finca de construcción canaria con piscina y muy bonitas vistas al mar en Mazo

La propiedad fue construida en 1994 en estilo canario y alberga en la planta baja un gran salón, una cocina bien equipada con despensa independiente, dos dormitorios, un estudio o dormitorio, dos baños, un gran lavadero y un pasillo. El bungalow en ángulo en forma de L se ha complementado con una terraza igualmente en forma de L, espaciosa y cubierta, que ofrece un amplio espacio para relajarse, hacer barbacoas y similares. Junto a esta terraza hay césped y la zona de la piscina. Desde la terraza, la sala de estar, la cocina y la zona de la piscina se puede disfrutar de la maravillosa vista del Océano Atlántico y la montaña más alta de Europa, el Teide en Tenerife, así como la vecina isla de La Gomera.

También se puede acceder con el coche por detrás de la casa, para llegar a la zona de estar de la planta baja a ras de suelo.

El jardín ha sido ajardinado en terrazas y plantado principalmente con aguacates y otros árboles frutales.