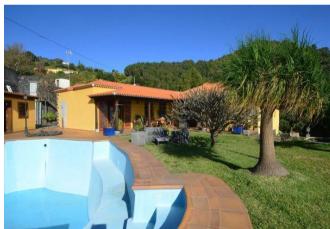

# Espaciosa finca de construcción canaria con piscina y muy bonitas vistas al mar en Mazo

La propiedad fue construida en 1994 en estilo canario y alberga en la planta baja un gran salón, una cocina bien equipada con despensa independiente, dos dormitorios, un estudio o dormitorio, dos baños, un gran lavadero y un pasillo. El bungalow en ángulo en forma de L se ha complementado con una terraza igualmente en forma de L, espaciosa y cubierta, que ofrece un amplio espacio para relajarse, hacer barbacoas y similares. Junto a esta terraza hay césped y la zona de la piscina. Desde la terraza, la sala de estar, la cocina y la zona de la piscina se puede disfrutar de la maravillosa vista del Océano Atlántico y la montaña más alta de Europa, el Teide en Tenerife, así como la vecina isla de La Gomera.

También se puede acceder con el coche por detrás de la casa, para llegar a la zona de estar de la planta baja a ras de suelo.

El jardín ha sido ajardinado en terrazas y plantado principalmente con aguacates y otros árboles frutales.