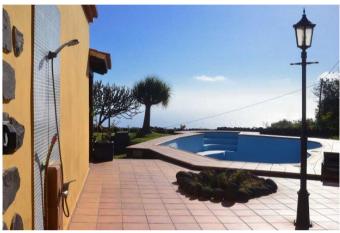

El lavadero está conectado directamente con una terraza oeste cubierta, el lugar ideal para tender la ropa al aire libre y a la sombra. Junto a la piscina hay una ducha exterior de bonito diseño y un pequeño edificio taller, también construido al estilo canario. En el semisótano se ha construido un garaje y una llamada bodega con bóvedas de asalto azul labradas a mano, que también puede servir como cuarto de hobby o trastero.

piscina
cocina funcional
bañera
baño con luz del día
parcialmente amueblada
aparcamiento
garaje
árboles viejos
árboles frutales
terraza tejada
edificio de taller independiente

| precio       | 450.000 € |
|--------------|-----------|
| màs comisión | 3 %       |