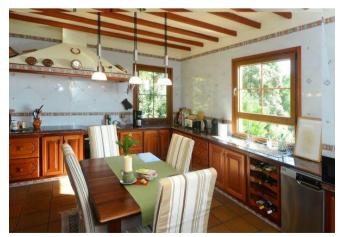

# Espaciosa finca de construcción canaria con piscina y muy bonitas vistas al mar en Mazo

La propiedad fue construida en 1994 en estilo canario y alberga en la planta baja un gran salón, una cocina bien equipada con despensa independiente, dos dormitorios, un estudio o dormitorio, dos baños, un gran lavadero y un pasillo. El bungalow en ángulo en forma de L se ha complementado con una terraza igualmente en forma de L, espaciosa y cubierta, que ofrece un amplio espacio para relajarse, hacer barbacoas y similares. Junto a esta terraza hay césped y la zona de la piscina. Desde la terraza, la sala de estar, la cocina y la zona de la piscina se puede disfrutar de la maravillosa vista del Océano Atlántico y la montaña más alta de Europa, el Teide en Tenerife, así como la vecina isla de La Gomera.

piscina
cocina funcional
bañera
baño con luz del día
parcialmente amueblada
aparcamiento
garaje
árboles viejos
árboles frutales
terraza tejada
edificio de taller independiente

| precio       | 450.000 € |
|--------------|-----------|
| màs comisión | 3 %       |