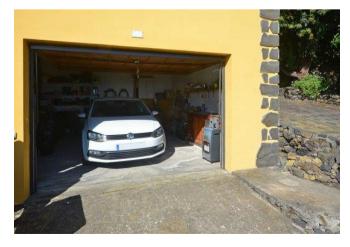

El lavadero está conectado directamente con una terraza oeste cubierta, el lugar ideal para tender la ropa al aire libre y a la sombra. Junto a la piscina hay una ducha exterior de bonito diseño y un pequeño edificio taller, también construido al estilo canario. En el semisótano se ha construido un garaje y una llamada bodega con bóvedas de asalto azul labradas a mano, que también puede servir como cuarto de hobby o trastero.

La propiedad se puede traspasar a corto plazo, así como un coche VW con la venta de la finca.

red eléctrica pública agua potable antena satélite chimenea con puertas de cristal estufa chimenea