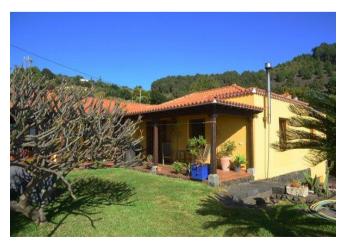

# Espaciosa finca de construcción canaria con piscina y muy bonitas vistas al mar en Mazo

La propiedad fue construida en 1994 en estilo canario y alberga en la planta baja un gran salón, una cocina bien equipada con despensa independiente, dos dormitorios, un estudio o dormitorio, dos baños, un gran lavadero y un pasillo. El bungalow en ángulo en forma de L se ha complementado con una terraza igualmente en forma de L, espaciosa y cubierta, que ofrece un amplio espacio para relajarse, hacer barbacoas y similares. Junto a esta terraza hay césped y la zona de la piscina. Desde la terraza, la sala de estar, la cocina y la zona de la piscina se puede disfrutar de la maravillosa vista del Océano Atlántico y la montaña más alta de Europa, el Teide en Tenerife, así como la vecina isla de La Gomera.

El lavadero está conectado directamente con una terraza oeste cubierta, el lugar ideal para tender la ropa al aire libre y a la sombra. Junto a la piscina hay una ducha exterior de bonito diseño y un pequeño edificio taller, también construido al estilo canario. En el semisótano se ha construido un garaje y una llamada bodega con bóvedas de asalto azul labradas a mano, que también puede servir como cuarto de hobby o trastero.

También se puede acceder con el coche por detrás de la casa, para llegar a la zona de estar de la planta baja a ras de suelo.

El jardín ha sido ajardinado en terrazas y plantado principalmente con aguacates y otros árboles frutales.