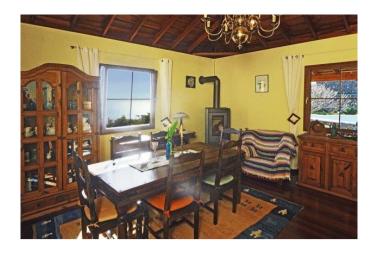

# Espaciosa finca de construcción canaria con piscina y muy bonitas vistas al mar en Mazo

La propiedad fue construida en 1994 en estilo canario y alberga en la planta baja un gran salón, una cocina bien equipada con despensa independiente, dos dormitorios, un estudio o dormitorio, dos baños, un gran lavadero y un pasillo. El bungalow en ángulo en forma de L se ha complementado con una terraza igualmente en forma de L, espaciosa y cubierta, que ofrece un amplio espacio para relajarse, hacer barbacoas y similares. Junto a esta terraza hay césped y la zona de la piscina. Desde la terraza, la sala de estar, la cocina y la zona de la piscina se puede disfrutar de la maravillosa vista del Océano Atlántico y la montaña más alta de Europa, el Teide en Tenerife, así como la vecina isla de La Gomera.

#### Urbanización

Para los días más fríos hay una chimenea con puertas de cristal o una estufa, así como 2 calentadores infrarrojos de pared.

La finca está completamente cerrada, por lo que también puede ser utilizada por los amantes de los perros sin ningún cambio. La puerta de acceso se puede abrir eléctricamente por control remoto.