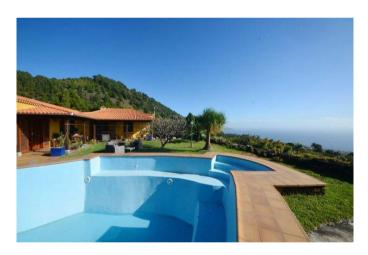

# Espaciosa finca de construcción canaria con piscina y muy bonitas vistas al mar en Mazo

La propiedad fue construida en 1994 en estilo canario y alberga en la planta baja un gran salón, una cocina bien equipada con despensa independiente, dos dormitorios, un estudio o dormitorio, dos baños, un gran lavadero y un pasillo. El bungalow en ángulo en forma de L se ha complementado con una terraza igualmente en forma de L, espaciosa y cubierta, que ofrece un amplio espacio para relajarse, hacer barbacoas y similares. Junto a esta terraza hay césped y la zona de la piscina. Desde la terraza, la sala de estar, la cocina y la zona de la piscina se puede disfrutar de la maravillosa vista del Océano Atlántico y la montaña más alta de Europa, el Teide en Tenerife, así como la vecina isla de La Gomera.

#### Localización

En el barrio de La Rosa en el pueblo de Mazo a sólo 430 m sobre el nivel del mar, muy tranquilo con una maravillosa vista al mar. Distancia al centro del pueblo con instalaciones comerciales y escolares aprox. 3 km, al aeropuerto internacional aprox. 5 km, a la playa de arena de Los Cancajos aprox. 7 km, a la capital de la isla Santa Cruz de La Palma aprox. 12 km y a la central nuclear más cercana aprox. 1,660 km.