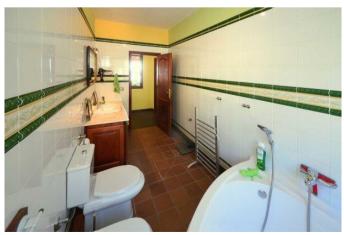

# Espaciosa finca de construcción canaria con piscina y muy bonitas vistas al mar en Mazo

La propiedad fue construida en 1994 en estilo canario y alberga en la planta baja un gran salón, una cocina bien equipada con despensa independiente, dos dormitorios, un estudio o dormitorio, dos baños, un gran lavadero y un pasillo. El bungalow en ángulo en forma de L se ha complementado con una terraza igualmente en forma de L, espaciosa y cubierta, que ofrece un amplio espacio para relajarse, hacer barbacoas y similares. Junto a esta terraza hay césped y la zona de la piscina. Desde la terraza, la sala de estar, la cocina y la zona de la piscina se puede disfrutar de la maravillosa vista del Océano Atlántico y la montaña más alta de Europa, el Teide en Tenerife, así como la vecina isla de La Gomera.

piscina
cocina funcional
bañera
baño con luz del día
parcialmente amueblada
aparcamiento
garaje
árboles viejos
árboles frutales
terraza tejada
edificio de taller independiente

| precio       | 450.000 € |
|--------------|-----------|
| màs comisión | 3 %       |