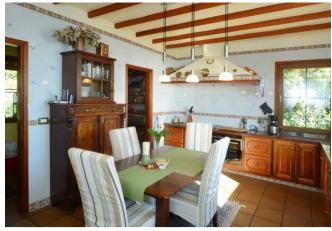

# Espaciosa finca de construcción canaria con piscina y muy bonitas vistas al mar en Mazo

La propiedad fue construida en 1994 en estilo canario y alberga en la planta baja un gran salón, una cocina bien equipada con despensa independiente, dos dormitorios, un estudio o dormitorio, dos baños, un gran lavadero y un pasillo. El bungalow en ángulo en forma de L se ha complementado con una terraza igualmente en forma de L, espaciosa y cubierta, que ofrece un amplio espacio para relajarse, hacer barbacoas y similares. Junto a esta terraza hay césped y la zona de la piscina. Desde la terraza, la sala de estar, la cocina y la zona de la piscina se puede disfrutar de la maravillosa vista del Océano Atlántico y la montaña más alta de Europa, el Teide en Tenerife, así como la vecina isla de La Gomera.

piscina
cocina funcional
bañera
baño con luz del día
parcialmente amueblada
aparcamiento
garaje
árboles viejos
árboles frutales
terraza tejada
edificio de taller independiente

| precio       | 450.000 € |
|--------------|-----------|
| màs comisión | 3 %       |