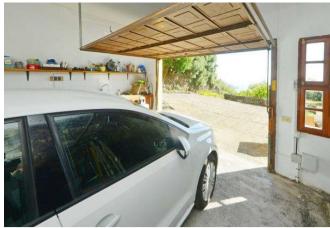

El lavadero está conectado directamente con una terraza oeste cubierta, el lugar ideal para tender la ropa al aire libre y a la sombra. Junto a la piscina hay una ducha exterior de bonito diseño y un pequeño edificio taller, también construido al estilo canario. En el semisótano se ha construido un garaje y una llamada bodega con bóvedas de asalto azul labradas a mano, que también puede servir como cuarto de hobby o trastero.

La propiedad se puede traspasar a corto plazo, así como un coche VW con la venta de la finca.

red eléctrica pública agua potable antena satélite chimenea con puertas de cristal estufa chimenea