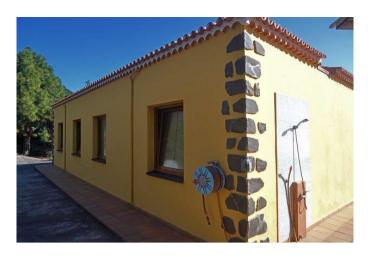

# Espaciosa finca de construcción canaria con piscina y muy bonitas vistas al mar en Mazo

La propiedad fue construida en 1994 en estilo canario y alberga en la planta baja un gran salón, una cocina bien equipada con despensa independiente, dos dormitorios, un estudio o dormitorio, dos baños, un gran lavadero y un pasillo. El bungalow en ángulo en forma de L se ha complementado con una terraza igualmente en forma de L, espaciosa y cubierta, que ofrece un amplio espacio para relajarse, hacer barbacoas y similares. Junto a esta terraza hay césped y la zona de la piscina. Desde la terraza, la sala de estar, la cocina y la zona de la piscina se puede disfrutar de la maravillosa vista del Océano Atlántico y la montaña más alta de Europa, el Teide en Tenerife, así como la vecina isla de La Gomera.

El lavadero está conectado directamente con una terraza oeste cubierta, el lugar ideal para tender la ropa al aire libre y a la sombra. Junto a la piscina hay una ducha exterior de bonito diseño y un pequeño edificio taller, también construido al estilo canario. En el semisótano se ha construido un garaje y una llamada bodega con bóvedas de asalto azul labradas a mano, que también puede servir como cuarto de hobby o trastero.