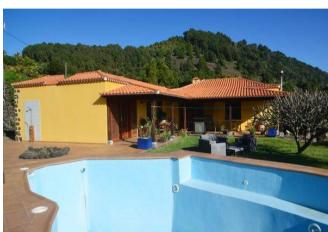

# Espaciosa finca de construcción canaria con piscina y muy bonitas vistas al mar en Mazo

La propiedad fue construida en 1994 en estilo canario y alberga en la planta baja un gran salón, una cocina bien equipada con despensa independiente, dos dormitorios, un estudio o dormitorio, dos baños, un gran lavadero y un pasillo. El bungalow en ángulo en forma de L se ha complementado con una terraza igualmente en forma de L, espaciosa y cubierta, que ofrece un amplio espacio para relajarse, hacer barbacoas y similares. Junto a esta terraza hay césped y la zona de la piscina. Desde la terraza, la sala de estar, la cocina y la zona de la piscina se puede disfrutar de la maravillosa vista del Océano Atlántico y la montaña más alta de Europa, el Teide en Tenerife, así como la vecina isla de La Gomera.

El lavadero está conectado directamente con una terraza oeste cubierta, el lugar ideal para tender la ropa al aire libre y a la sombra. Junto a la piscina hay una ducha exterior de bonito diseño y un pequeño edificio taller, también construido al estilo canario. En el semisótano se ha construido un garaje y una llamada bodega con bóvedas de asalto azul labradas a mano, que también puede servir como cuarto de hobby o trastero.

También se puede acceder con el coche por detrás de la casa, para llegar a la zona de estar de la planta baja a ras de suelo.

El jardín ha sido ajardinado en terrazas y plantado principalmente con aguacates y otros árboles frutales.