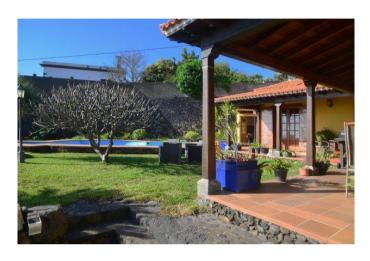

# Espaciosa finca de construcción canaria con piscina y muy bonitas vistas al mar en Mazo

La propiedad fue construida en 1994 en estilo canario y alberga en la planta baja un gran salón, una cocina bien equipada con despensa independiente, dos dormitorios, un estudio o dormitorio, dos baños, un gran lavadero y un pasillo. El bungalow en ángulo en forma de L se ha complementado con una terraza igualmente en forma de L, espaciosa y cubierta, que ofrece un amplio espacio para relajarse, hacer barbacoas y similares. Junto a esta terraza hay césped y la zona de la piscina. Desde la terraza, la sala de estar, la cocina y la zona de la piscina se puede disfrutar de la maravillosa vista del Océano Atlántico y la montaña más alta de Europa, el Teide en Tenerife, así como la vecina isla de La Gomera.

También se puede acceder con el coche por detrás de la casa, para llegar a la zona de estar de la planta baja a ras de suelo.

El jardín ha sido ajardinado en terrazas y plantado principalmente con aguacates y otros árboles frutales.