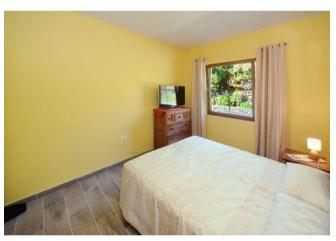

# Espaciosa finca de construcción canaria con piscina y muy bonitas vistas al mar en Mazo

La propiedad fue construida en 1994 en estilo canario y alberga en la planta baja un gran salón, una cocina bien equipada con despensa independiente, dos dormitorios, un estudio o dormitorio, dos baños, un gran lavadero y un pasillo. El bungalow en ángulo en forma de L se ha complementado con una terraza igualmente en forma de L, espaciosa y cubierta, que ofrece un amplio espacio para relajarse, hacer barbacoas y similares. Junto a esta terraza hay césped y la zona de la piscina. Desde la terraza, la sala de estar, la cocina y la zona de la piscina se puede disfrutar de la maravillosa vista del Océano Atlántico y la montaña más alta de Europa, el Teide en Tenerife, así como la vecina isla de La Gomera.

La Rosa C- 3462

| superficie construida | 278 m²               |
|-----------------------|----------------------|
| terreno               | 2.529 m <sup>2</sup> |
| altura sobre el mar   | 430 m                |
| habitaciones          | 4                    |
| sala de estar         | 1                    |
| cocina                | 1                    |
| dormitorios           | 3                    |
| baños                 | 2                    |
| trastero              | 1                    |
| taller                | 1                    |
| despensa              | 1                    |

piscina
cocina funcional
bañera
baño con luz del día
parcialmente amueblada
aparcamiento
garaje
árboles viejos
árboles frutales
terraza tejada
edificio de taller independiente

| precio       | 450.000 € |
|--------------|-----------|
| màs comisión | 3 %       |