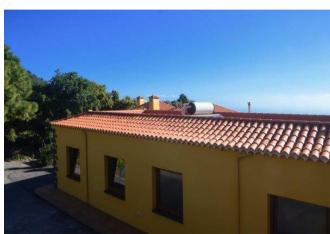

# Espaciosa finca de construcción canaria con piscina y muy bonitas vistas al mar en Mazo

La propiedad fue construida en 1994 en estilo canario y alberga en la planta baja un gran salón, una cocina bien equipada con despensa independiente, dos dormitorios, un estudio o dormitorio, dos baños, un gran lavadero y un pasillo. El bungalow en ángulo en forma de L se ha complementado con una terraza igualmente en forma de L, espaciosa y cubierta, que ofrece un amplio espacio para relajarse, hacer barbacoas y similares. Junto a esta terraza hay césped y la zona de la piscina. Desde la terraza, la sala de estar, la cocina y la zona de la piscina se puede disfrutar de la maravillosa vista del Océano Atlántico y la montaña más alta de Europa, el Teide en Tenerife, así como la vecina isla de La Gomera.

El lavadero está conectado directamente con una terraza oeste cubierta, el lugar ideal para tender la ropa al aire libre y a la sombra. Junto a la piscina hay una ducha exterior de bonito diseño y un pequeño edificio taller, también construido al estilo canario. En el semisótano se ha construido un garaje y una llamada bodega con bóvedas de asalto azul labradas a mano, que también puede servir como cuarto de hobby o trastero.