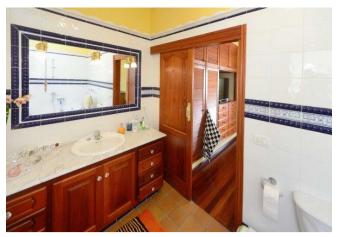

# Espaciosa finca de construcción canaria con piscina y muy bonitas vistas al mar en Mazo

La propiedad fue construida en 1994 en estilo canario y alberga en la planta baja un gran salón, una cocina bien equipada con despensa independiente, dos dormitorios, un estudio o dormitorio, dos baños, un gran lavadero y un pasillo. El bungalow en ángulo en forma de L se ha complementado con una terraza igualmente en forma de L, espaciosa y cubierta, que ofrece un amplio espacio para relajarse, hacer barbacoas y similares. Junto a esta terraza hay césped y la zona de la piscina. Desde la terraza, la sala de estar, la cocina y la zona de la piscina se puede disfrutar de la maravillosa vista del Océano Atlántico y la montaña más alta de Europa, el Teide en Tenerife, así como la vecina isla de La Gomera.

piscina
cocina funcional
bañera
baño con luz del día
parcialmente amueblada
aparcamiento
garaje
árboles viejos
árboles frutales
terraza tejada
edificio de taller independiente

| precio       | 450.000 € |
|--------------|-----------|
| màs comisión | 3 %       |