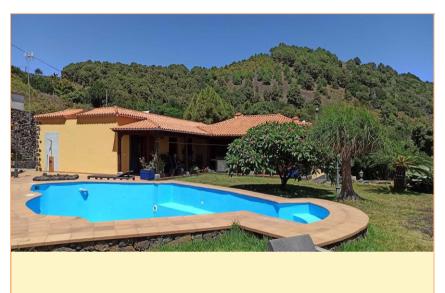

# Espaciosa finca de construcción canaria con piscina y muy bonitas vistas al mar en Mazo

La propiedad fue construida en 1994 en estilo canario y alberga en la planta baja un gran salón, una cocina bien equipada con despensa independiente, dos dormitorios, un estudio o dormitorio, dos baños, un gran lavadero y un pasillo. El bungalow en ángulo en forma de L se ha complementado con una terraza igualmente en forma de L, espaciosa y cubierta, que ofrece un amplio espacio para relajarse, hacer barbacoas y similares. Junto a esta terraza hay césped y la zona de la piscina. Desde la terraza, la sala de estar, la cocina y la zona de la piscina se puede disfrutar de la maravillosa vista del Océano Atlántico y la montaña más alta de Europa, el Teide en Tenerife, así como la vecina isla de La Gomera.

También se puede acceder con el coche por detrás de la casa, para llegar a la zona de estar de la planta baja a ras de suelo.

El jardín ha sido ajardinado en terrazas y plantado principalmente con aguacates y otros árboles frutales.