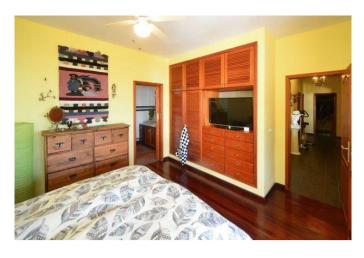

# Espaciosa finca de construcción canaria con piscina y muy bonitas vistas al mar en Mazo

La propiedad fue construida en 1994 en estilo canario y alberga en la planta baja un gran salón, una cocina bien equipada con despensa independiente, dos dormitorios, un estudio o dormitorio, dos baños, un gran lavadero y un pasillo. El bungalow en ángulo en forma de L se ha complementado con una terraza igualmente en forma de L, espaciosa y cubierta, que ofrece un amplio espacio para relajarse, hacer barbacoas y similares. Junto a esta terraza hay césped y la zona de la piscina. Desde la terraza, la sala de estar, la cocina y la zona de la piscina se puede disfrutar de la maravillosa vista del Océano Atlántico y la montaña más alta de Europa, el Teide en Tenerife, así como la vecina isla de La Gomera.

piscina
cocina funcional
bañera
baño con luz del día
parcialmente amueblada
aparcamiento
garaje
árboles viejos
árboles frutales
terraza tejada
edificio de taller independiente

| precio       | 450.000 € |
|--------------|-----------|
| màs comisión | 3 %       |