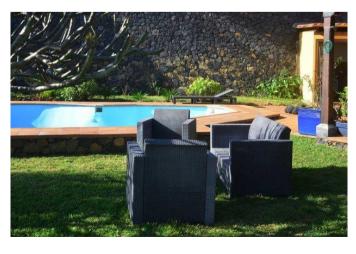

El lavadero está conectado directamente con una terraza oeste cubierta, el lugar ideal para tender la ropa al aire libre y a la sombra. Junto a la piscina hay una ducha exterior de bonito diseño y un pequeño edificio taller, también construido al estilo canario. En el semisótano se ha construido un garaje y una llamada bodega con bóvedas de asalto azul labradas a mano, que también puede servir como cuarto de hobby o trastero.

piscina
cocina funcional
bañera
baño con luz del día
parcialmente amueblada
aparcamiento
garaje
árboles viejos
árboles frutales
terraza tejada
edificio de taller independiente

| precio       | 450.000 € |
|--------------|-----------|
| màs comisión | 3 %       |