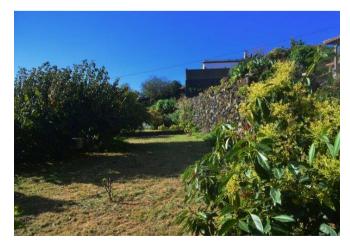

También se puede acceder con el coche por detrás de la casa, para llegar a la zona de estar de la planta baja a ras de suelo.

El jardín ha sido ajardinado en terrazas y plantado principalmente con aguacates y otros árboles frutales.

A la propiedad se accede por un camino lateral público bien asfaltado y, por supuesto, está conectada a la red pública de electricidad y agua potable. Para regar el jardín se dispone de una llamada cuota de agua, con la que se extraen aprox. 5-6 m³ cada 13 días. Esta cuota de agua está incluida en el precio de compra. En caso necesario, se puede adquirir agua adicional para el jardín. Para la conexión a Internet de fibra óptica es posible.