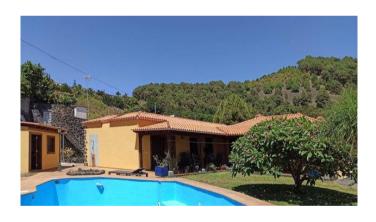

# Espaciosa finca de construcción canaria con piscina y muy bonitas vistas al mar en Mazo

La propiedad fue construida en 1994 en estilo canario y alberga en la planta baja un gran salón, una cocina bien equipada con despensa independiente, dos dormitorios, un estudio o dormitorio, dos baños, un gran lavadero y un pasillo. El bungalow en ángulo en forma de L se ha complementado con una terraza igualmente en forma de L, espaciosa y cubierta, que ofrece un amplio espacio para relajarse, hacer barbacoas y similares. Junto a esta terraza hay césped y la zona de la piscina. Desde la terraza, la sala de estar, la cocina y la zona de la piscina se puede disfrutar de la maravillosa vista del Océano Atlántico y la montaña más alta de Europa, el Teide en Tenerife, así como la vecina isla de La Gomera.

También se puede acceder con el coche por detrás de la casa, para llegar a la zona de estar de la planta baja a ras de suelo.

El jardín ha sido ajardinado en terrazas y plantado principalmente con aguacates y otros árboles frutales.