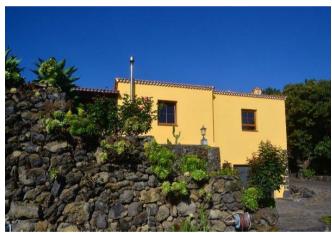

# Espaciosa finca de construcción canaria con piscina y muy bonitas vistas al mar en Mazo

La propiedad fue construida en 1994 en estilo canario y alberga en la planta baja un gran salón, una cocina bien equipada con despensa independiente, dos dormitorios, un estudio o dormitorio, dos baños, un gran lavadero y un pasillo. El bungalow en ángulo en forma de L se ha complementado con una terraza igualmente en forma de L, espaciosa y cubierta, que ofrece un amplio espacio para relajarse, hacer barbacoas y similares. Junto a esta terraza hay césped y la zona de la piscina. Desde la terraza, la sala de estar, la cocina y la zona de la piscina se puede disfrutar de la maravillosa vista del Océano Atlántico y la montaña más alta de Europa, el Teide en Tenerife, así como la vecina isla de La Gomera.