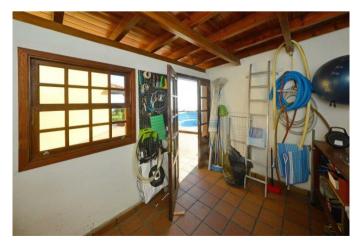

El lavadero está conectado directamente con una terraza oeste cubierta, el lugar ideal para tender la ropa al aire libre y a la sombra. Junto a la piscina hay una ducha exterior de bonito diseño y un pequeño edificio taller, también construido al estilo canario. En el semisótano se ha construido un garaje y una llamada bodega con bóvedas de asalto azul labradas a mano, que también puede servir como cuarto de hobby o trastero.