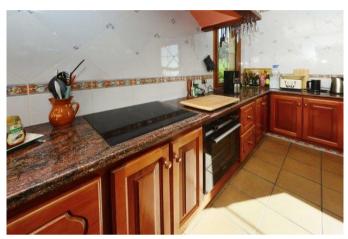

# Espaciosa finca de construcción canaria con piscina y muy bonitas vistas al mar en Mazo

La propiedad fue construida en 1994 en estilo canario y alberga en la planta baja un gran salón, una cocina bien equipada con despensa independiente, dos dormitorios, un estudio o dormitorio, dos baños, un gran lavadero y un pasillo. El bungalow en ángulo en forma de L se ha complementado con una terraza igualmente en forma de L, espaciosa y cubierta, que ofrece un amplio espacio para relajarse, hacer barbacoas y similares. Junto a esta terraza hay césped y la zona de la piscina. Desde la terraza, la sala de estar, la cocina y la zona de la piscina se puede disfrutar de la maravillosa vista del Océano Atlántico y la montaña más alta de Europa, el Teide en Tenerife, así como la vecina isla de La Gomera.

piscina
cocina funcional
bañera
baño con luz del día
parcialmente amueblada
aparcamiento
garaje
árboles viejos
árboles frutales
terraza tejada
edificio de taller independiente

| precio       | 450.000 € |
|--------------|-----------|
| màs comisión | 3 %       |