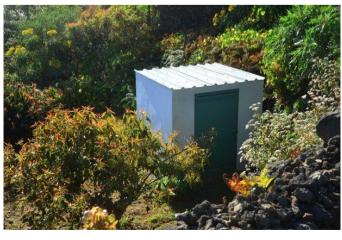

El lavadero está conectado directamente con una terraza oeste cubierta, el lugar ideal para tender la ropa al aire libre y a la sombra. Junto a la piscina hay una ducha exterior de bonito diseño y un pequeño edificio taller, también construido al estilo canario. En el semisótano se ha construido un garaje y una llamada bodega con bóvedas de asalto azul labradas a mano, que también puede servir como cuarto de hobby o trastero.