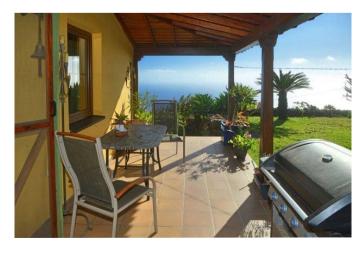

# Espaciosa finca de construcción canaria con piscina y muy bonitas vistas al mar en Mazo

La propiedad fue construida en 1994 en estilo canario y alberga en la planta baja un gran salón, una cocina bien equipada con despensa independiente, dos dormitorios, un estudio o dormitorio, dos baños, un gran lavadero y un pasillo. El bungalow en ángulo en forma de L se ha complementado con una terraza igualmente en forma de L, espaciosa y cubierta, que ofrece un amplio espacio para relajarse, hacer barbacoas y similares. Junto a esta terraza hay césped y la zona de la piscina. Desde la terraza, la sala de estar, la cocina y la zona de la piscina se puede disfrutar de la maravillosa vista del Océano Atlántico y la montaña más alta de Europa, el Teide en Tenerife, así como la vecina isla de La Gomera.

#### Localización

En el barrio de La Rosa en el pueblo de Mazo a sólo 430 m sobre el nivel del mar, muy tranquilo con una maravillosa vista al mar. Distancia al centro del pueblo con instalaciones comerciales y escolares aprox. 3 km, al aeropuerto internacional aprox. 5 km, a la playa de arena de Los Cancajos aprox. 7 km, a la capital de la isla Santa Cruz de La Palma aprox. 12 km y a la central nuclear más cercana aprox. 1,660 km.