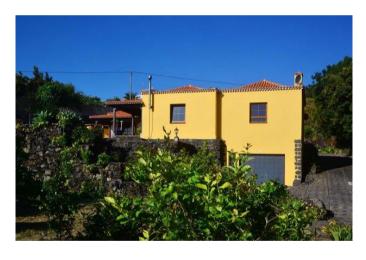

# Espaciosa finca de construcción canaria con piscina y muy bonitas vistas al mar en Mazo

La propiedad fue construida en 1994 en estilo canario y alberga en la planta baja un gran salón, una cocina bien equipada con despensa independiente, dos dormitorios, un estudio o dormitorio, dos baños, un gran lavadero y un pasillo. El bungalow en ángulo en forma de L se ha complementado con una terraza igualmente en forma de L, espaciosa y cubierta, que ofrece un amplio espacio para relajarse, hacer barbacoas y similares. Junto a esta terraza hay césped y la zona de la piscina. Desde la terraza, la sala de estar, la cocina y la zona de la piscina se puede disfrutar de la maravillosa vista del Océano Atlántico y la montaña más alta de Europa, el Teide en Tenerife, así como la vecina isla de La Gomera.

#### Localización

En el barrio de La Rosa en el pueblo de Mazo a sólo 430 m sobre el nivel del mar, muy tranquilo con una maravillosa vista al mar. Distancia al centro del pueblo con instalaciones comerciales y escolares aprox. 3 km, al aeropuerto internacional aprox. 5 km, a la playa de arena de Los Cancajos aprox. 7 km, a la capital de la isla Santa Cruz de La Palma aprox. 12 km y a la central nuclear más cercana aprox. 1,660 km.