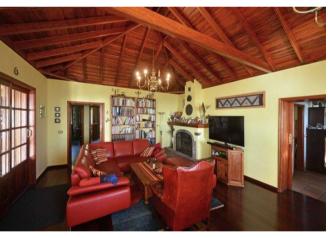

# Espaciosa finca de construcción canaria con piscina y muy bonitas vistas al mar en Mazo

La propiedad fue construida en 1994 en estilo canario y alberga en la planta baja un gran salón, una cocina bien equipada con despensa independiente, dos dormitorios, un estudio o dormitorio, dos baños, un gran lavadero y un pasillo. El bungalow en ángulo en forma de L se ha complementado con una terraza igualmente en forma de L, espaciosa y cubierta, que ofrece un amplio espacio para relajarse, hacer barbacoas y similares. Junto a esta terraza hay césped y la zona de la piscina. Desde la terraza, la sala de estar, la cocina y la zona de la piscina se puede disfrutar de la maravillosa vista del Océano Atlántico y la montaña más alta de Europa, el Teide en Tenerife, así como la vecina isla de La Gomera.

#### Urbanización

Para los días más fríos hay una chimenea con puertas de cristal o una estufa, así como 2 calentadores infrarrojos de pared.

La finca está completamente cerrada, por lo que también puede ser utilizada por los amantes de los perros sin ningún cambio. La puerta de acceso se puede abrir eléctricamente por control remoto.