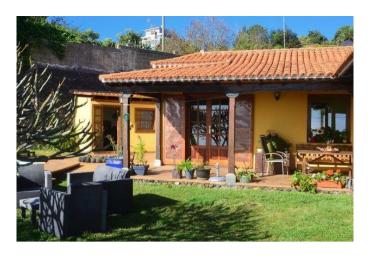

# Espaciosa finca de construcción canaria con piscina y muy bonitas vistas al mar en Mazo

La propiedad fue construida en 1994 en estilo canario y alberga en la planta baja un gran salón, una cocina bien equipada con despensa independiente, dos dormitorios, un estudio o dormitorio, dos baños, un gran lavadero y un pasillo. El bungalow en ángulo en forma de L se ha complementado con una terraza igualmente en forma de L, espaciosa y cubierta, que ofrece un amplio espacio para relajarse, hacer barbacoas y similares. Junto a esta terraza hay césped y la zona de la piscina. Desde la terraza, la sala de estar, la cocina y la zona de la piscina se puede disfrutar de la maravillosa vista del Océano Atlántico y la montaña más alta de Europa, el Teide en Tenerife, así como la vecina isla de La Gomera.

#### Urbanización

Para los días más fríos hay una chimenea con puertas de cristal o una estufa, así como 2 calentadores infrarrojos de pared.

La finca está completamente cerrada, por lo que también puede ser utilizada por los amantes de los perros sin ningún cambio. La puerta de acceso se puede abrir eléctricamente por control remoto.