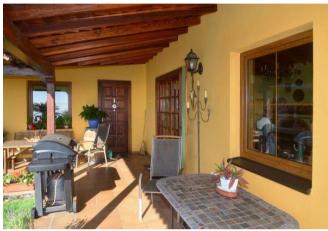

# Espaciosa finca de construcción canaria con piscina y muy bonitas vistas al mar en Mazo

La propiedad fue construida en 1994 en estilo canario y alberga en la planta baja un gran salón, una cocina bien equipada con despensa independiente, dos dormitorios, un estudio o dormitorio, dos baños, un gran lavadero y un pasillo. El bungalow en ángulo en forma de L se ha complementado con una terraza igualmente en forma de L, espaciosa y cubierta, que ofrece un amplio espacio para relajarse, hacer barbacoas y similares. Junto a esta terraza hay césped y la zona de la piscina. Desde la terraza, la sala de estar, la cocina y la zona de la piscina se puede disfrutar de la maravillosa vista del Océano Atlántico y la montaña más alta de Europa, el Teide en Tenerife, así como la vecina isla de La Gomera.

El lavadero está conectado directamente con una terraza oeste cubierta, el lugar ideal para tender la ropa al aire libre y a la sombra. Junto a la piscina hay una ducha exterior de bonito diseño y un pequeño edificio taller, también construido al estilo canario. En el semisótano se ha construido un garaje y una llamada bodega con bóvedas de asalto azul labradas a mano, que también puede servir como cuarto de hobby o trastero.