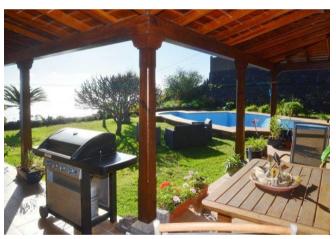

# Espaciosa finca de construcción canaria con piscina y muy bonitas vistas al mar en Mazo

La propiedad fue construida en 1994 en estilo canario y alberga en la planta baja un gran salón, una cocina bien equipada con despensa independiente, dos dormitorios, un estudio o dormitorio, dos baños, un gran lavadero y un pasillo. El bungalow en ángulo en forma de L se ha complementado con una terraza igualmente en forma de L, espaciosa y cubierta, que ofrece un amplio espacio para relajarse, hacer barbacoas y similares. Junto a esta terraza hay césped y la zona de la piscina. Desde la terraza, la sala de estar, la cocina y la zona de la piscina se puede disfrutar de la maravillosa vista del Océano Atlántico y la montaña más alta de Europa, el Teide en Tenerife, así como la vecina isla de La Gomera.

El lavadero está conectado directamente con una terraza oeste cubierta, el lugar ideal para tender la ropa al aire libre y a la sombra. Junto a la piscina hay una ducha exterior de bonito diseño y un pequeño edificio taller, también construido al estilo canario. En el semisótano se ha construido un garaje y una llamada bodega con bóvedas de asalto azul labradas a mano, que también puede servir como cuarto de hobby o trastero.