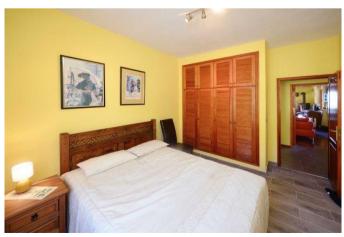

# Espaciosa finca de construcción canaria con piscina y muy bonitas vistas al mar en Mazo

La propiedad fue construida en 1994 en estilo canario y alberga en la planta baja un gran salón, una cocina bien equipada con despensa independiente, dos dormitorios, un estudio o dormitorio, dos baños, un gran lavadero y un pasillo. El bungalow en ángulo en forma de L se ha complementado con una terraza igualmente en forma de L, espaciosa y cubierta, que ofrece un amplio espacio para relajarse, hacer barbacoas y similares. Junto a esta terraza hay césped y la zona de la piscina. Desde la terraza, la sala de estar, la cocina y la zona de la piscina se puede disfrutar de la maravillosa vista del Océano Atlántico y la montaña más alta de Europa, el Teide en Tenerife, así como la vecina isla de La Gomera.

La Rosa C- 3462

| superficie construida | 278 m²               |
|-----------------------|----------------------|
| terreno               | 2.529 m <sup>2</sup> |
| altura sobre el mar   | 430 m                |
| habitaciones          | 4                    |
| sala de estar         | 1                    |
| cocina                | 1                    |
| dormitorios           | 3                    |
| baños                 | 2                    |
| trastero              | 1                    |
| taller                | 1                    |
| despensa              | 1                    |

piscina
cocina funcional
bañera
baño con luz del día
parcialmente amueblada
aparcamiento
garaje
árboles viejos
árboles frutales
terraza tejada
edificio de taller independiente

| precio       | 450.000 € |
|--------------|-----------|
| màs comisión | 3 %       |