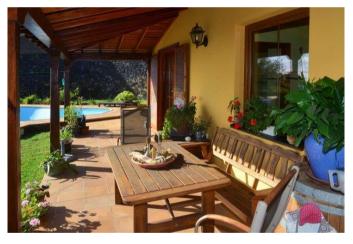

# Espaciosa finca de construcción canaria con piscina y muy bonitas vistas al mar en Mazo

La propiedad fue construida en 1994 en estilo canario y alberga en la planta baja un gran salón, una cocina bien equipada con despensa independiente, dos dormitorios, un estudio o dormitorio, dos baños, un gran lavadero y un pasillo. El bungalow en ángulo en forma de L se ha complementado con una terraza igualmente en forma de L, espaciosa y cubierta, que ofrece un amplio espacio para relajarse, hacer barbacoas y similares. Junto a esta terraza hay césped y la zona de la piscina. Desde la terraza, la sala de estar, la cocina y la zona de la piscina se puede disfrutar de la maravillosa vista del Océano Atlántico y la montaña más alta de Europa, el Teide en Tenerife, así como la vecina isla de La Gomera.

También se puede acceder con el coche por detrás de la casa, para llegar a la zona de estar de la planta baja a ras de suelo.

El jardín ha sido ajardinado en terrazas y plantado principalmente con aguacates y otros árboles frutales.