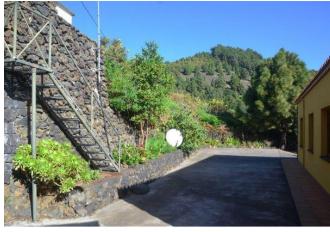

También se puede acceder con el coche por detrás de la casa, para llegar a la zona de estar de la planta baja a ras de suelo.

El jardín ha sido ajardinado en terrazas y plantado principalmente con aguacates y otros árboles frutales.

A la propiedad se accede por un camino lateral público bien asfaltado y, por supuesto, está conectada a la red pública de electricidad y agua potable. Para regar el jardín se dispone de una llamada cuota de agua, con la que se extraen aprox. 5-6 m³ cada 13 días. Esta cuota de agua está incluida en el precio de compra. En caso necesario, se puede adquirir agua adicional para el jardín. Para la conexión a Internet de fibra óptica es posible.