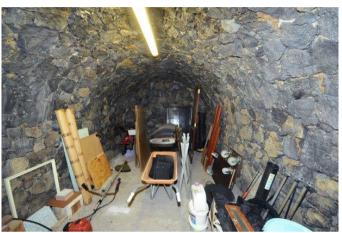

El lavadero está conectado directamente con una terraza oeste cubierta, el lugar ideal para tender la ropa al aire libre y a la sombra. Junto a la piscina hay una ducha exterior de bonito diseño y un pequeño edificio taller, también construido al estilo canario. En el semisótano se ha construido un garaje y una llamada bodega con bóvedas de asalto azul labradas a mano, que también puede servir como cuarto de hobby o trastero.