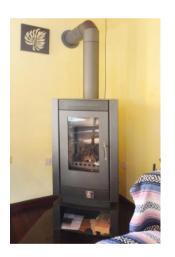

#### Urbanización

Para los días más fríos hay una chimenea con puertas de cristal o una estufa, así como 2 calentadores infrarrojos de pared.

La finca está completamente cerrada, por lo que también puede ser utilizada por los amantes de los perros sin ningún cambio. La puerta de acceso se puede abrir eléctricamente por control remoto.