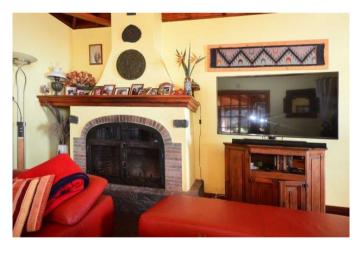

#### Urbanización

Para los días más fríos hay una chimenea con puertas de cristal o una estufa, así como 2 calentadores infrarrojos de pared.

La finca está completamente cerrada, por lo que también puede ser utilizada por los amantes de los perros sin ningún cambio. La puerta de acceso se puede abrir eléctricamente por control remoto.