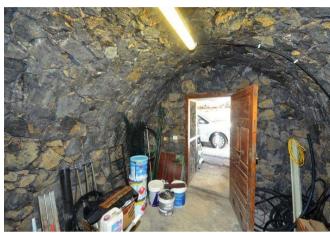

El lavadero está conectado directamente con una terraza oeste cubierta, el lugar ideal para tender la ropa al aire libre y a la sombra. Junto a la piscina hay una ducha exterior de bonito diseño y un pequeño edificio taller, también construido al estilo canario. En el semisótano se ha construido un garaje y una llamada bodega con bóvedas de asalto azul labradas a mano, que también puede servir como cuarto de hobby o trastero.