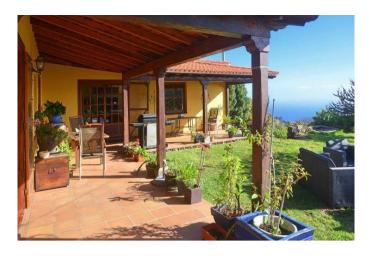

# Espaciosa finca de construcción canaria con piscina y muy bonitas vistas al mar en Mazo

La propiedad fue construida en 1994 en estilo canario y alberga en la planta baja un gran salón, una cocina bien equipada con despensa independiente, dos dormitorios, un estudio o dormitorio, dos baños, un gran lavadero y un pasillo. El bungalow en ángulo en forma de L se ha complementado con una terraza igualmente en forma de L, espaciosa y cubierta, que ofrece un amplio espacio para relajarse, hacer barbacoas y similares. Junto a esta terraza hay césped y la zona de la piscina. Desde la terraza, la sala de estar, la cocina y la zona de la piscina se puede disfrutar de la maravillosa vista del Océano Atlántico y la montaña más alta de Europa, el Teide en Tenerife, así como la vecina isla de La Gomera.

El lavadero está conectado directamente con una terraza oeste cubierta, el lugar ideal para tender la ropa al aire libre y a la sombra. Junto a la piscina hay una ducha exterior de bonito diseño y un pequeño edificio taller, también construido al estilo canario. En el semisótano se ha construido un garaje y una llamada bodega con bóvedas de asalto azul labradas a mano, que también puede servir como cuarto de hobby o trastero.