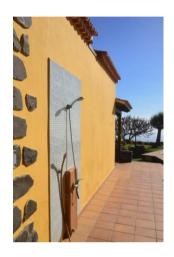

El lavadero está conectado directamente con una terraza oeste cubierta, el lugar ideal para tender la ropa al aire libre y a la sombra. Junto a la piscina hay una ducha exterior de bonito diseño y un pequeño edificio taller, también construido al estilo canario. En el semisótano se ha construido un garaje y una llamada bodega con bóvedas de asalto azul labradas a mano, que también puede servir como cuarto de hobby o trastero.