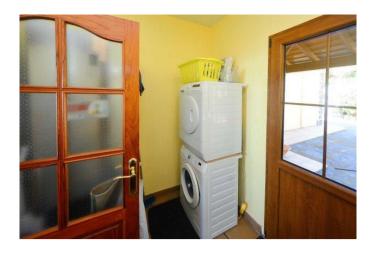

# Espaciosa finca de construcción canaria con piscina y muy bonitas vistas al mar en Mazo

La propiedad fue construida en 1994 en estilo canario y alberga en la planta baja un gran salón, una cocina bien equipada con despensa independiente, dos dormitorios, un estudio o dormitorio, dos baños, un gran lavadero y un pasillo. El bungalow en ángulo en forma de L se ha complementado con una terraza igualmente en forma de L, espaciosa y cubierta, que ofrece un amplio espacio para relajarse, hacer barbacoas y similares. Junto a esta terraza hay césped y la zona de la piscina. Desde la terraza, la sala de estar, la cocina y la zona de la piscina se puede disfrutar de la maravillosa vista del Océano Atlántico y la montaña más alta de Europa, el Teide en Tenerife, así como la vecina isla de La Gomera.

El lavadero está conectado directamente con una terraza oeste cubierta, el lugar ideal para tender la ropa al aire libre y a la sombra. Junto a la piscina hay una ducha exterior de bonito diseño y un pequeño edificio taller, también construido al estilo canario. En el semisótano se ha construido un garaje y una llamada bodega con bóvedas de asalto azul labradas a mano, que también puede servir como cuarto de hobby o trastero.