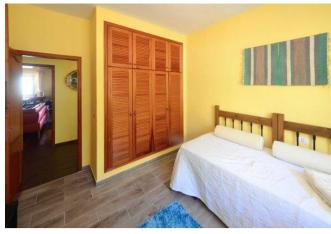

# Espaciosa finca de construcción canaria con piscina y muy bonitas vistas al mar en Mazo

La propiedad fue construida en 1994 en estilo canario y alberga en la planta baja un gran salón, una cocina bien equipada con despensa independiente, dos dormitorios, un estudio o dormitorio, dos baños, un gran lavadero y un pasillo. El bungalow en ángulo en forma de L se ha complementado con una terraza igualmente en forma de L, espaciosa y cubierta, que ofrece un amplio espacio para relajarse, hacer barbacoas y similares. Junto a esta terraza hay césped y la zona de la piscina. Desde la terraza, la sala de estar, la cocina y la zona de la piscina se puede disfrutar de la maravillosa vista del Océano Atlántico y la montaña más alta de Europa, el Teide en Tenerife, así como la vecina isla de La Gomera.

La Rosa C- 3462

| superficie construida | 278 m²               |
|-----------------------|----------------------|
| terreno               | 2.529 m <sup>2</sup> |
| altura sobre el mar   | 430 m                |
| habitaciones          | 4                    |
| sala de estar         | 1                    |
| cocina                | 1                    |
| dormitorios           | 3                    |
| baños                 | 2                    |
| trastero              | 1                    |
| taller                | 1                    |
| despensa              | 1                    |