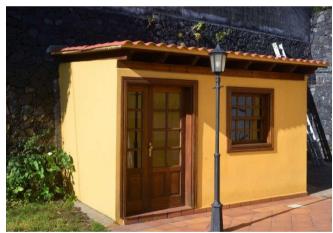

El lavadero está conectado directamente con una terraza oeste cubierta, el lugar ideal para tender la ropa al aire libre y a la sombra. Junto a la piscina hay una ducha exterior de bonito diseño y un pequeño edificio taller, también construido al estilo canario. En el semisótano se ha construido un garaje y una llamada bodega con bóvedas de asalto azul labradas a mano, que también puede servir como cuarto de hobby o trastero.