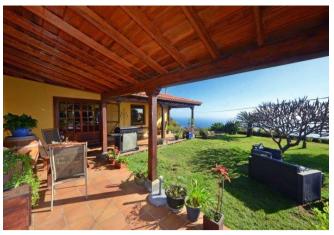

# Espaciosa finca de construcción canaria con piscina y muy bonitas vistas al mar en Mazo

La propiedad fue construida en 1994 en estilo canario y alberga en la planta baja un gran salón, una cocina bien equipada con despensa independiente, dos dormitorios, un estudio o dormitorio, dos baños, un gran lavadero y un pasillo. El bungalow en ángulo en forma de L se ha complementado con una terraza igualmente en forma de L, espaciosa y cubierta, que ofrece un amplio espacio para relajarse, hacer barbacoas y similares. Junto a esta terraza hay césped y la zona de la piscina. Desde la terraza, la sala de estar, la cocina y la zona de la piscina se puede disfrutar de la maravillosa vista del Océano Atlántico y la montaña más alta de Europa, el Teide en Tenerife, así como la vecina isla de La Gomera.