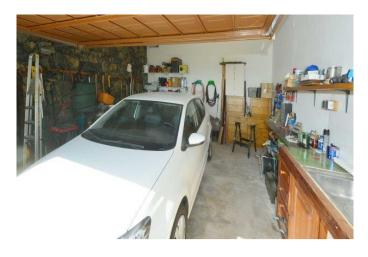

El lavadero está conectado directamente con una terraza oeste cubierta, el lugar ideal para tender la ropa al aire libre y a la sombra. Junto a la piscina hay una ducha exterior de bonito diseño y un pequeño edificio taller, también construido al estilo canario. En el semisótano se ha construido un garaje y una llamada bodega con bóvedas de asalto azul labradas a mano, que también puede servir como cuarto de hobby o trastero.

La propiedad se puede traspasar a corto plazo, así como un coche VW con la venta de la finca.

red eléctrica pública agua potable antena satélite chimenea con puertas de cristal estufa chimenea