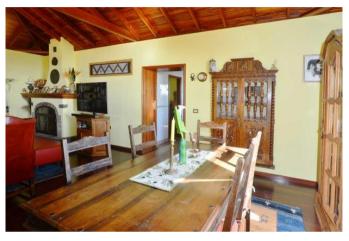

# Espaciosa finca de construcción canaria con piscina y muy bonitas vistas al mar en Mazo

La propiedad fue construida en 1994 en estilo canario y alberga en la planta baja un gran salón, una cocina bien equipada con despensa independiente, dos dormitorios, un estudio o dormitorio, dos baños, un gran lavadero y un pasillo. El bungalow en ángulo en forma de L se ha complementado con una terraza igualmente en forma de L, espaciosa y cubierta, que ofrece un amplio espacio para relajarse, hacer barbacoas y similares. Junto a esta terraza hay césped y la zona de la piscina. Desde la terraza, la sala de estar, la cocina y la zona de la piscina se puede disfrutar de la maravillosa vista del Océano Atlántico y la montaña más alta de Europa, el Teide en Tenerife, así como la vecina isla de La Gomera.

#### Urbanización

Para los días más fríos hay una chimenea con puertas de cristal o una estufa, así como 2 calentadores infrarrojos de pared.

La finca está completamente cerrada, por lo que también puede ser utilizada por los amantes de los perros sin ningún cambio. La puerta de acceso se puede abrir eléctricamente por control remoto.