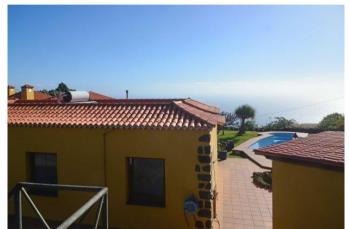

# Espaciosa finca de construcción canaria con piscina y muy bonitas vistas al mar en Mazo

La propiedad fue construida en 1994 en estilo canario y alberga en la planta baja un gran salón, una cocina bien equipada con despensa independiente, dos dormitorios, un estudio o dormitorio, dos baños, un gran lavadero y un pasillo. El bungalow en ángulo en forma de L se ha complementado con una terraza igualmente en forma de L, espaciosa y cubierta, que ofrece un amplio espacio para relajarse, hacer barbacoas y similares. Junto a esta terraza hay césped y la zona de la piscina. Desde la terraza, la sala de estar, la cocina y la zona de la piscina se puede disfrutar de la maravillosa vista del Océano Atlántico y la montaña más alta de Europa, el Teide en Tenerife, así como la vecina isla de La Gomera.

#### Localización

En el barrio de La Rosa en el pueblo de Mazo a sólo 430 m sobre el nivel del mar, muy tranquilo con una maravillosa vista al mar. Distancia al centro del pueblo con instalaciones comerciales y escolares aprox. 3 km, al aeropuerto internacional aprox. 5 km, a la playa de arena de Los Cancajos aprox. 7 km, a la capital de la isla Santa Cruz de La Palma aprox. 12 km y a la central nuclear más cercana aprox. 1,660 km.