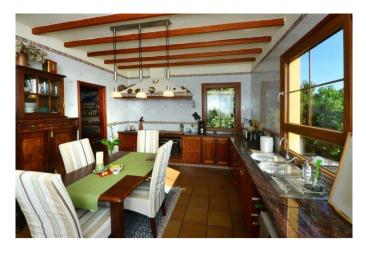

# Espaciosa finca de construcción canaria con piscina y muy bonitas vistas al mar en Mazo

La propiedad fue construida en 1994 en estilo canario y alberga en la planta baja un gran salón, una cocina bien equipada con despensa independiente, dos dormitorios, un estudio o dormitorio, dos baños, un gran lavadero y un pasillo. El bungalow en ángulo en forma de L se ha complementado con una terraza igualmente en forma de L, espaciosa y cubierta, que ofrece un amplio espacio para relajarse, hacer barbacoas y similares. Junto a esta terraza hay césped y la zona de la piscina. Desde la terraza, la sala de estar, la cocina y la zona de la piscina se puede disfrutar de la maravillosa vista del Océano Atlántico y la montaña más alta de Europa, el Teide en Tenerife, así como la vecina isla de La Gomera.

piscina
cocina funcional
bañera
baño con luz del día
parcialmente amueblada
aparcamiento
garaje
árboles viejos
árboles frutales
terraza tejada
edificio de taller independiente

| precio       | 450.000 € |
|--------------|-----------|
| màs comisión | 3 %       |