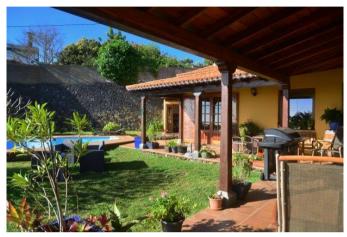

# Espaciosa finca de construcción canaria con piscina y muy bonitas vistas al mar en Mazo

La propiedad fue construida en 1994 en estilo canario y alberga en la planta baja un gran salón, una cocina bien equipada con despensa independiente, dos dormitorios, un estudio o dormitorio, dos baños, un gran lavadero y un pasillo. El bungalow en ángulo en forma de L se ha complementado con una terraza igualmente en forma de L, espaciosa y cubierta, que ofrece un amplio espacio para relajarse, hacer barbacoas y similares. Junto a esta terraza hay césped y la zona de la piscina. Desde la terraza, la sala de estar, la cocina y la zona de la piscina se puede disfrutar de la maravillosa vista del Océano Atlántico y la montaña más alta de Europa, el Teide en Tenerife, así como la vecina isla de La Gomera.

También se puede acceder con el coche por detrás de la casa, para llegar a la zona de estar de la planta baja a ras de suelo.

El jardín ha sido ajardinado en terrazas y plantado principalmente con aguacates y otros árboles frutales.