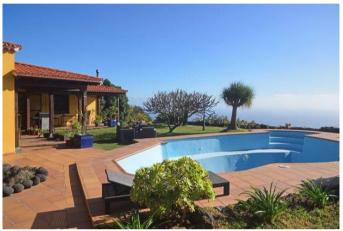

# Espaciosa finca de construcción canaria con piscina y muy bonitas vistas al mar en Mazo

La propiedad fue construida en 1994 en estilo canario y alberga en la planta baja un gran salón, una cocina bien equipada con despensa independiente, dos dormitorios, un estudio o dormitorio, dos baños, un gran lavadero y un pasillo. El bungalow en ángulo en forma de L se ha complementado con una terraza igualmente en forma de L, espaciosa y cubierta, que ofrece un amplio espacio para relajarse, hacer barbacoas y similares. Junto a esta terraza hay césped y la zona de la piscina. Desde la terraza, la sala de estar, la cocina y la zona de la piscina se puede disfrutar de la maravillosa vista del Océano Atlántico y la montaña más alta de Europa, el Teide en Tenerife, así como la vecina isla de La Gomera.

También se puede acceder con el coche por detrás de la casa, para llegar a la zona de estar de la planta baja a ras de suelo.

El jardín ha sido ajardinado en terrazas y plantado principalmente con aguacates y otros árboles frutales.