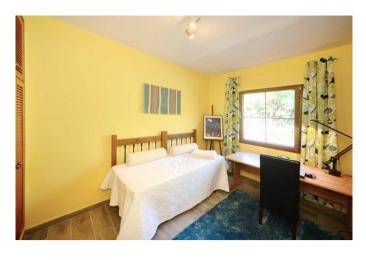

# Espaciosa finca de construcción canaria con piscina y muy bonitas vistas al mar en Mazo

La propiedad fue construida en 1994 en estilo canario y alberga en la planta baja un gran salón, una cocina bien equipada con despensa independiente, dos dormitorios, un estudio o dormitorio, dos baños, un gran lavadero y un pasillo. El bungalow en ángulo en forma de L se ha complementado con una terraza igualmente en forma de L, espaciosa y cubierta, que ofrece un amplio espacio para relajarse, hacer barbacoas y similares. Junto a esta terraza hay césped y la zona de la piscina. Desde la terraza, la sala de estar, la cocina y la zona de la piscina se puede disfrutar de la maravillosa vista del Océano Atlántico y la montaña más alta de Europa, el Teide en Tenerife, así como la vecina isla de La Gomera.

La Rosa C- 3462

| superficie construida | 278 m²               |
|-----------------------|----------------------|
| terreno               | 2.529 m <sup>2</sup> |
| altura sobre el mar   | 430 m                |
| habitaciones          | 4                    |
| sala de estar         | 1                    |
| cocina                | 1                    |
| dormitorios           | 3                    |
| baños                 | 2                    |
| trastero              | 1                    |
| taller                | 1                    |
| despensa              | 1                    |