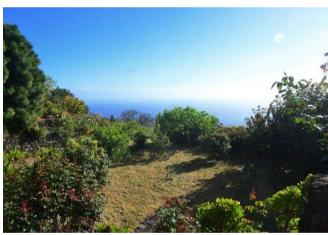

# Espaciosa finca de construcción canaria con piscina y muy bonitas vistas al mar en Mazo

La propiedad fue construida en 1994 en estilo canario y alberga en la planta baja un gran salón, una cocina bien equipada con despensa independiente, dos dormitorios, un estudio o dormitorio, dos baños, un gran lavadero y un pasillo. El bungalow en ángulo en forma de L se ha complementado con una terraza igualmente en forma de L, espaciosa y cubierta, que ofrece un amplio espacio para relajarse, hacer barbacoas y similares. Junto a esta terraza hay césped y la zona de la piscina. Desde la terraza, la sala de estar, la cocina y la zona de la piscina se puede disfrutar de la maravillosa vista del Océano Atlántico y la montaña más alta de Europa, el Teide en Tenerife, así como la vecina isla de La Gomera.

#### Localización

En el barrio de La Rosa en el pueblo de Mazo a sólo 430 m sobre el nivel del mar, muy tranquilo con una maravillosa vista al mar. Distancia al centro del pueblo con instalaciones comerciales y escolares aprox. 3 km, al aeropuerto internacional aprox. 5 km, a la playa de arena de Los Cancajos aprox. 7 km, a la capital de la isla Santa Cruz de La Palma aprox. 12 km y a la central nuclear más cercana aprox. 1,660 km.