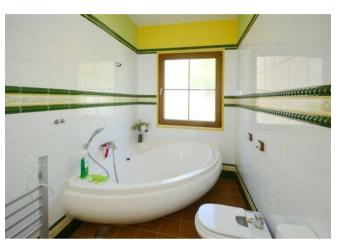

# Espaciosa finca de construcción canaria con piscina y muy bonitas vistas al mar en Mazo

La propiedad fue construida en 1994 en estilo canario y alberga en la planta baja un gran salón, una cocina bien equipada con despensa independiente, dos dormitorios, un estudio o dormitorio, dos baños, un gran lavadero y un pasillo. El bungalow en ángulo en forma de L se ha complementado con una terraza igualmente en forma de L, espaciosa y cubierta, que ofrece un amplio espacio para relajarse, hacer barbacoas y similares. Junto a esta terraza hay césped y la zona de la piscina. Desde la terraza, la sala de estar, la cocina y la zona de la piscina se puede disfrutar de la maravillosa vista del Océano Atlántico y la montaña más alta de Europa, el Teide en Tenerife, así como la vecina isla de La Gomera.

piscina
cocina funcional
bañera
baño con luz del día
parcialmente amueblada
aparcamiento
garaje
árboles viejos
árboles frutales
terraza tejada
edificio de taller independiente

| precio       | 450.000 € |
|--------------|-----------|
| màs comisión | 3 %       |