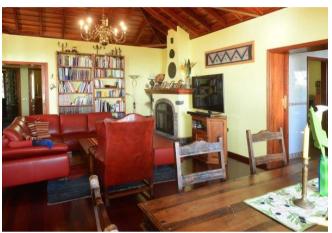

# Espaciosa finca de construcción canaria con piscina y muy bonitas vistas al mar en Mazo

La propiedad fue construida en 1994 en estilo canario y alberga en la planta baja un gran salón, una cocina bien equipada con despensa independiente, dos dormitorios, un estudio o dormitorio, dos baños, un gran lavadero y un pasillo. El bungalow en ángulo en forma de L se ha complementado con una terraza igualmente en forma de L, espaciosa y cubierta, que ofrece un amplio espacio para relajarse, hacer barbacoas y similares. Junto a esta terraza hay césped y la zona de la piscina. Desde la terraza, la sala de estar, la cocina y la zona de la piscina se puede disfrutar de la maravillosa vista del Océano Atlántico y la montaña más alta de Europa, el Teide en Tenerife, así como la vecina isla de La Gomera.

#### Urbanización

Para los días más fríos hay una chimenea con puertas de cristal o una estufa, así como 2 calentadores infrarrojos de pared.

La finca está completamente cerrada, por lo que también puede ser utilizada por los amantes de los perros sin ningún cambio. La puerta de acceso se puede abrir eléctricamente por control remoto.