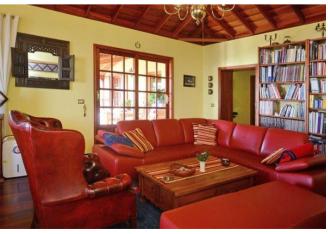

# Espaciosa finca de construcción canaria con piscina y muy bonitas vistas al mar en Mazo

La propiedad fue construida en 1994 en estilo canario y alberga en la planta baja un gran salón, una cocina bien equipada con despensa independiente, dos dormitorios, un estudio o dormitorio, dos baños, un gran lavadero y un pasillo. El bungalow en ángulo en forma de L se ha complementado con una terraza igualmente en forma de L, espaciosa y cubierta, que ofrece un amplio espacio para relajarse, hacer barbacoas y similares. Junto a esta terraza hay césped y la zona de la piscina. Desde la terraza, la sala de estar, la cocina y la zona de la piscina se puede disfrutar de la maravillosa vista del Océano Atlántico y la montaña más alta de Europa, el Teide en Tenerife, así como la vecina isla de La Gomera.

#### Urbanización

Para los días más fríos hay una chimenea con puertas de cristal o una estufa, así como 2 calentadores infrarrojos de pared.

La finca está completamente cerrada, por lo que también puede ser utilizada por los amantes de los perros sin ningún cambio. La puerta de acceso se puede abrir eléctricamente por control remoto.