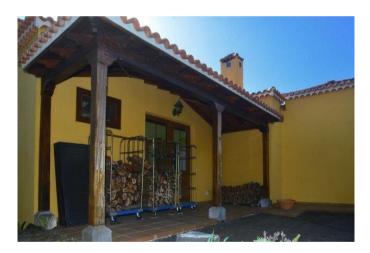

#### Urbanización

Para los días más fríos hay una chimenea con puertas de cristal o una estufa, así como 2 calentadores infrarrojos de pared.

La finca está completamente cerrada, por lo que también puede ser utilizada por los amantes de los perros sin ningún cambio. La puerta de acceso se puede abrir eléctricamente por control remoto.